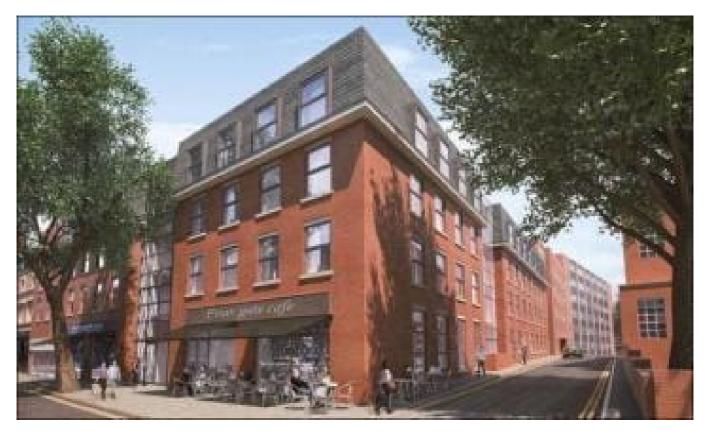

### Norman House Residential Development, Derby

To help address the housing shortage in Derby, an office block (Norman House) has been converted into 134apartments. As part of the conversion, electric heating, mains cold water distribution systems and hot water cylinders were installed in each room.

**M&E Contractor** - EPG Services

To help address the housing shortage in Derby, an office block (Norman House) has been converted into 134 apartments. As part of the conversion, electric heating, mains cold water distribution systems and hot water cylinders were installed in each room.