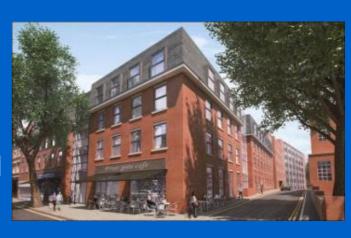

## Norman House Residential Development, Derby

### Norman House Residential Development, Derby

To help address the housing shortage in Derby, an office block (Norman House) has been converted into 134apartments. As part of the conversion, electric heating, mains cold water distribution systems and hot water cylinders were installed in each room.