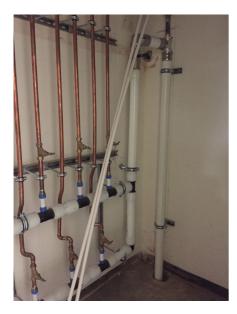

#### **Uponor Involvement**

Uponor engaged with the client at the design stage to provide a complete plumbing solution (Multi-Layer Composite Pipework and Quick and Easy fi ttings), that was easy to install and also hard to dismount. Due to the scale of the building, an initial concern was that there would be leaks in the pipework. Uponor's Quick and Easy (Q&E) solution helps eliminate leaks with its secure watertight connection. In total, Uponor provided a distribution manifold for each floor, which was made up of Multi-Layer Composite Pipework (MLCP) fittings. To ensure water was supplied to each apartment, PEX pipework was connected to the manifold with Q&E fittings.

#### The Benefits

In comparison to copper, MLCP pipework is quicker to install and prevents oxygen ingress. The client also benefited from less wastage and fewer fittings. Combining the MLCP pipework with Q&E fittings not only provided a secured connection, but also helped to help ensure the water pressure for each apartment was at an optimum level.