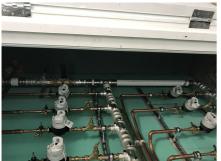

#### **Uponor Involvement**

Uponor engaged with the client at the design stage to provide a complete plumbing solution (Multi-Layer Composite Pipework and Quick and Easy fi ttings), that was easy to install and also hard to dismount. Due to the scale of the building, an initial concern was that there would be leaks in the pipework. Uponor's Quick and Easy (Q&E) solution helps eliminate leaks with its secure watertight connection. In total, Uponor provided a distribution manifold for each floor, which was made up of Multi-Layer Composite Pipework (MLCP) fittings. To ensure water was supplied to each apartment, PEX pipework was connected to the manifold with Q&E fittings.