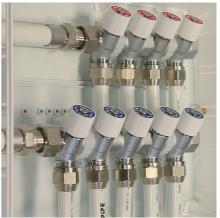

#### **Uponor Involvement**

Uponor engaged with the client at the design stage to provide a complete plumbing solution (Multi-Layer Composite Pipework and Quick and Easy fi ttings), that was easy to install and also hard to dismount. Due to the scale of the building, an initial concern was that there would be leaks in the pipework. Uponor's Quick and Easy (Q&E) solution helps eliminate leaks with its secure watertight connection. In total, Uponor provided a distribution manifold for each floor, which was made up of Multi-Layer Composite Pipework (MLCP) fittings. To ensure water was supplied to each apartment, PEX pipework was connected to the manifold with Q&E fittings.