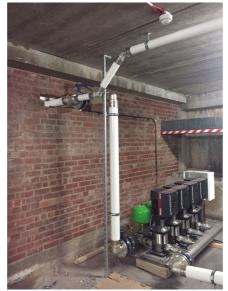

#### **Uponor Involvement**

Uponor engaged with the client at the design stage to provide a complete plumbing solution (Multi-Layer Composite Pipework and Quick and Easy fi ttings), that was easy to install and also hard to dismount. Due to the scale of the building, an initial concern was that there would be leaks in the pipework. Uponor's Quick and Easy (Q&E) solution helps eliminate leaks with its secure watertight connection. In total, Uponor provided a distribution manifold for each floor, which was made up of Multi-Layer Composite Pipework (MLCP) fittings. To ensure water was supplied to each apartment, PEX pipework was connected to the manifold with Q&E fittings.