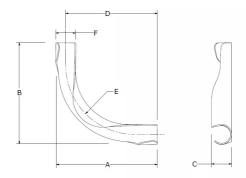

## Technical data

Material Plastic

## Product information and application use

Plastic Bend Support (glass-reinforced nylon) provides rigid 90-degree bend and sleeve for  $^3\!4$ ",  $^1\!\!4$ " and  $^3\!\!4$ " Uponor PEX tubing.

| Part name                                                                     | Part no. | Subcomponent Material  |
|-------------------------------------------------------------------------------|----------|------------------------|
| 3/8" Plastic Bend Support                                                     | A5150375 | Glass-reinforced nylon |
| 1/2" Plastic Bend Support                                                     | A5250500 | Glass-reinforced nylon |
| 3/4" Plastic Bend Support                                                     | A5150750 | Glass-reinforced nylon |
| 1/2" Plastic Bend Support (not for use with Wall Support<br>Bracket A5750500) | A5150500 |                        |