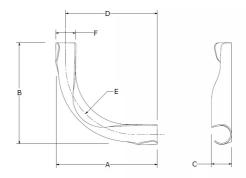

## Product information and application use

Plastic Bend Support (glass-reinforced nylon) provides rigid 90-degree bend and sleeve for  $^3\!4$ ",  $^1\!\!4$ " and  $^3\!\!4$ " Uponor PEX tubing.

| Part name                                                                     | Part no. | Subcomponent Material  |
|-------------------------------------------------------------------------------|----------|------------------------|
| 3/8" Plastic Bend Support                                                     | A5150375 | Glass-reinforced nylon |
| 1/2" Plastic Bend Support                                                     | A5250500 | Glass-reinforced nylon |
| 3/4" Plastic Bend Support                                                     | A5150750 | Glass-reinforced nylon |
| 1/2" Plastic Bend Support (not for use with Wall Support<br>Bracket A5750500) | A5150500 |                        |