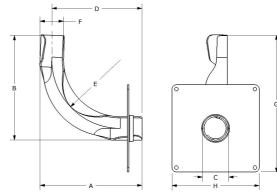

| Part name                        | Part<br>no. | A<br>[inch] | B<br>[inch] | C<br>[inch] | D<br>[inch] | E<br>[inch] | F<br>[inch] | G<br>[inch] | H<br>[inch] | Weight<br>per UOM<br>[lbs/UOM] |
|----------------------------------|-------------|-------------|-------------|-------------|-------------|-------------|-------------|-------------|-------------|--------------------------------|
| 3/8" Metal Drop Ear Bend Support | F5120375    | 3.176       | 3.176       | 0.63        | 2.857       | 1.811       | 0.64        | 4.13        | 2.5         | 0.2                            |
| 1/2" Metal Drop Ear Bend Support | F5120500    | 3.514       | 3.514       | 0.807       | 3.067       | 2.352       | 0.8         | 4.665       | 3           | 0.2                            |