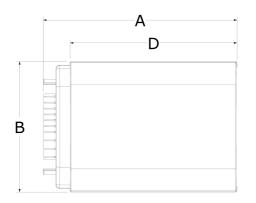

| Part name                              | Part no. | A [inch] | B [inch] | C [inch] | D [inch] | Operating voltage AC [VAC] | Weight per<br>UOM<br>[lbs/UOM] |
|----------------------------------------|----------|----------|----------|----------|----------|----------------------------|--------------------------------|
| Smatrix Pulse Expansion Module (M-262) | A3801262 | 6.417    | 4.331    | 2.165    | 5.551    | 115                        | 0.61                           |