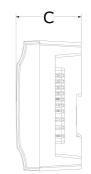

| Part name                              | Part no. | A [inch] | B [inch] | C [inch] | D [inch] | Operating voltage AC [VAC] | Weight per<br>UOM<br>[lbs/UOM] |
|----------------------------------------|----------|----------|----------|----------|----------|----------------------------|--------------------------------|
| Smatrix Pulse Expansion Module (M-262) | A3801262 | 6.417    | 4.331    | 2.165    | 5.551    | 115                        | 0.61                           |