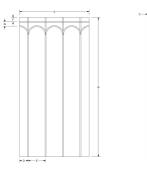

| Part name                                                                                                                                                                                        | Part<br>no. | A [inch] | B [inch]   | C [inch]   | D [inch] | E [inch] | F [inch] | G<br>[inch] | Weight<br>per UOM<br>[lbs/UOM] |
|--------------------------------------------------------------------------------------------------------------------------------------------------------------------------------------------------|-------------|----------|------------|------------|----------|----------|----------|-------------|--------------------------------|
| Xpress Trak Radiant Panel, 6" o.c., 4 runs                                                                                                                                                       | A5070641    | 23.622   | 47.244     | 0.63       | 2.953    | 5.906    | 1.488    | 1.457       | 1.45                           |
| Installation                                                                                                                                                                                     |             |          | Related ap | plications |          |          |          |             |                                |
| Use water-based sealant to adhere the panels to a wood subfloor c<br>the 5/16" Wirsbo hePEX <sup>™</sup> pipe into the panel grooves using hands<br>refer to the Xpress Trak Installation Guide. |             |          | Radiant he | eating     |          |          |          |             |                                |