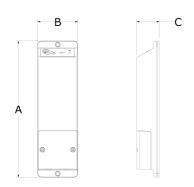

SHOWN WITHOUT POWER CABLE & RELAY ANTENNA

| Part name                          | Part no. | A [inch] | B [inch] | C [inch] | Operating voltage AC [VAC] | Weight per<br>UOM<br>[lbs/UOM] |
|------------------------------------|----------|----------|----------|----------|----------------------------|--------------------------------|
| Smatrix Pulse Relay Module (M-263) | A3801263 | 6.693    | 1.969    | 1.102    | 24                         | 0.4                            |