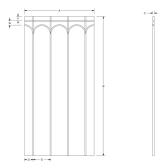

## Product information and application use

Designed for residential new construction and remodels, Xpress Trak<sup>™</sup> is a radiant panel that features lightweight XPS foam laminated with aluminum for exceptional heat-transfer capability. Straight runs and return bends are integrated into one panel for quick, easy ordering. To install, simply adhere the panels to a wood subfloor or a concrete slab.

| Part name                                  | Part<br>no. | A [inch] | B [inch] | C [inch] | D [inch] | E [inch] | F [inch] | G<br>[inch] | Weight<br>per UOM<br>[lbs/UOM] |
|--------------------------------------------|-------------|----------|----------|----------|----------|----------|----------|-------------|--------------------------------|
| Xpress Trak Radiant Panel, 6" o.c., 4 runs | A5070641    | 23.622   | 47.244   | 0.63     | 2.953    | 5.906    | 1.488    | 1.457       | 1.45                           |