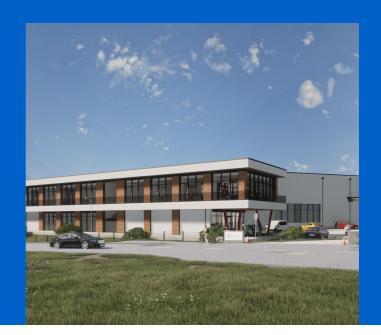

## The right system for every building

Top supply technology meets top lift technology

Butz Aufzüge GmbH has expanded its operations in Bergkirchen to include several new buildings. The specialist for high-quality lift systems also had high standards for its own construction project: heating and cooling is provided by various surface temperature control systems from Uponor.

### Top supply technology meets top lift technology

Picturesque landscape and a strong economy: the municipality of Bergkirchen in Upper Bavaria has both to offer. The pretty parish church of St Johann Baptist towers above the village and looks out over the Dachauer Moos. The Amper and Maisach rivers are perfect for hiking and relaxing in nature. With its five industrial estates and proximity to Munich, the municipality is an attractive business location. Butz Aufzüge GmbH has its headquarters here. Founded in 2010, the family business specialises in the planning and implementation of sophisticated lift systems, from passenger lifts and car lifts to bed and goods lifts. The company has grown considerably in recent years and needed more space. A number of new buildings have now been added to the existing buildings: a production and storage hall, an administration building, a single-storey intermediate building, an open garage and a private residence for the entrepreneurial family.