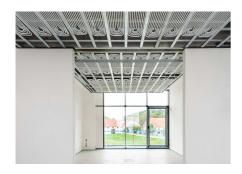

#### **Uponor involvement**

Uponor Magna system on a total of 1,000 square metres | Uponor Thermatop M ceiling system on a total of 400 square metres | Uponor Klett underfloor heating on a total of 400 square metres

The buildings are heated and cooled with various surface temperature control systems from Uponor.