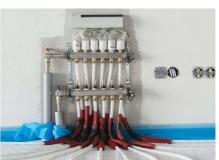

#### **Uponor involvement**

Uponor Magna system on a total of 1,000 square metres | Uponor Thermatop M ceiling system on a total of 400 square metres | Uponor Klett underfloor heating on a total of 400 square metres

The buildings are heated and cooled with various surface temperature control systems from Uponor.