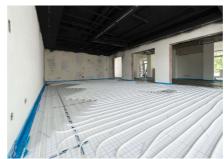

#### **Uponor involvement**

Uponor Magna system on a total of 1,000 square metres | Uponor Thermatop M ceiling system on a total of 400 square metres | Uponor Klett underfloor heating on a total of 400 square metres

The buildings are heated and cooled with various surface temperature control systems from Uponor.