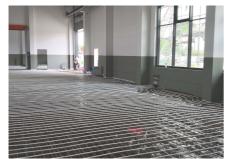

#### **Uponor involvement**

Uponor Magna system on a total of 1,000 square metres | Uponor Thermatop M ceiling system on a total of 400 square metres | Uponor Klett underfloor heating on a total of 400 square metres

The buildings are heated and cooled with various surface temperature control systems from Uponor.