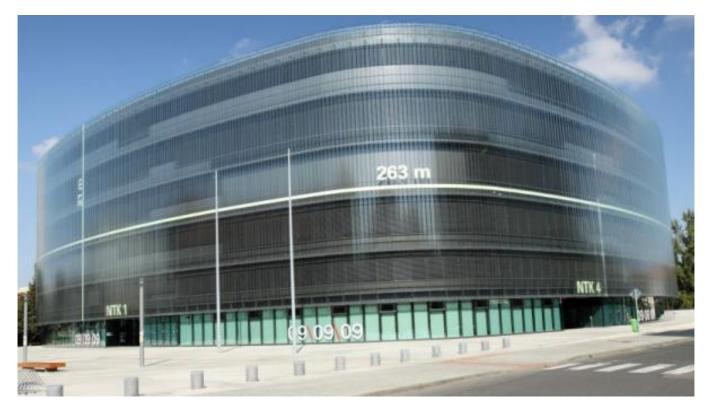

## **National Technical Library**

#### Projekti faktid:

LocationValmimisaegPraha 6, Czech Republic2009Hoone tüüpProduct systemsApartment buildingsPõrandakütte ja -jahutuse süsteemAadressProjekti tüüpTechnická 6Uusehitis