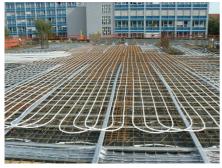

## The unique technical solution

CONTEC - Concrete core activation BKT

When building NTL Prague became MEP engineering solution from design offices PBA Prague unique not only in the scale of the Czech Republic. BKT system installed for the first time in two-way prestressed concrete, which place a extreme emphasis on the coordination of the construction, because all the pipes to be laid by hand, not a standard modular design. Total installed without a few 50 km pipeline to the total area exceeding 10,000 square meters.

NTL - Underfloor Heating

Equally unique technical solution for the construction has underfloor heating, which was first installed in the Czech Republic with a special layer of asphalt walkway. Due to the thermal insulation structure has been supplied for floor heating system