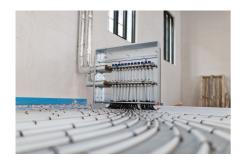

#### Underfloor heating for comfortable and efficient office working environment

Uponor pipes laid by Hofmann & Ollinger, Mettlach-Wehingen, for underfloor heating and cooling ensure a comfortable temperature throughout the 4,000 square meter area. The drinking water installation, including the distribution and riser pipes, was also brought up to the latest state of the art with Uponor pipes in sizes 16-75.