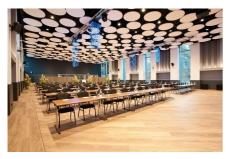

## **Short description**

The hotel Lielupe consists of 264 fashionable rooms, spacious Wellness centre with a swimming pool of 25m, Turkish bath, Finnish sauna, jacuzzi, and SPA centre, as well as large and modern children club, restaurant and 13 conference and event halls of various size. Uponor MLCP tap water materials provide reliable system operation in a wonderful seaside hotel. Everything made for the convenience of visitors to enjoy water procedures.