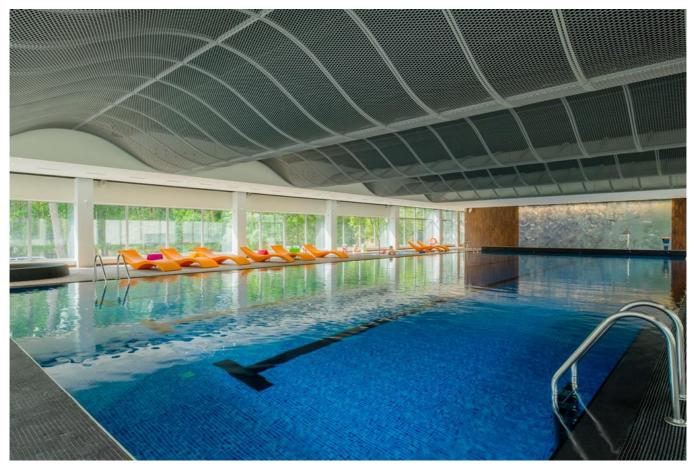

## **Short description**

The hotel Lielupe consists of 264 fashionable rooms, spacious Wellness centre with a swimming pool of 25m, Turkish bath, Finnish sauna, jacuzzi, and SPA centre, as well as large and modern children club, restaurant and 13 conference and event halls of various size. Uponor MLCP tap water materials provide reliable system operation in a wonderful seaside hotel. Everything made for the convenience of visitors to enjoy water procedures.