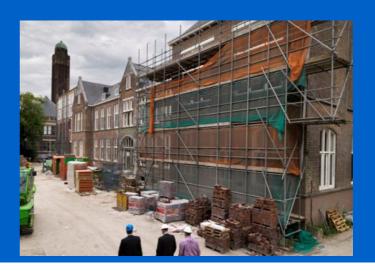

# De Vries van Heijst public garden student housing complex

"At the end of April 2011, the starting signal was given for the construction of 295 student residences on Mijnbouwstraat in the Dutch city of Delft. It's a unique project combining new developments and renovation in a unique way."

# **Partnerid**

Client: The DUWO foundation Contractor: BAM Woningbouw Architects: KCAP Architects &

**Planners** 

Structural engineers: Zonneveld

Ingenieurs

Fitters: KIN Installatietechniek

construction project, formerly housed the chemistry faculty of Delft University of Technology, followed by a group of squatters, who were enjoying magnificent lodgings until the renovation work got underway. Despite these uninvited guests, many authentic elements of the striking building dating from 1868 have been preserved.

After renovation, the villa has been converted into 20 student residential units. By building the new balcony-access flats, of which the majority of the project consists, in a U-shape around the villa and the historic staircase, which acts as a link between the renovated and the newly built part of the project, the old and the new will blend seamlessly into one other. The brickwork used and various brickwork bonds in the façade give the building a special, contemporary feel. This project is a real sight for sore eyes.