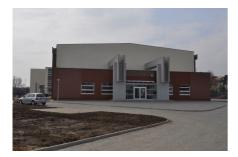

### **Elementary school in Poznan**

This is the first school built from scratch after 1989 in Poznan. The construction of this modern educational center started in 2009 and was completed in 2011.

This is the first school built from scratch after 1989 in Poznan. The construction of this modern educational center started in 2009 and was completed in 2011 by contractor PTB Nickel. Up to 800 students can attend these schools. The project was made up of two parts, the educational and sports. In this block of buildings there were applied innovative architectural and technological solutions, which will be followed in the list of objects of the XXI century. Primary and secondary school in Poznan contains 41 classrooms, specialist rooms including: chemical, art classes, music, computer and audio-visual room. Part of the investment is sports: sports hall with seats for 400 spectators, gym, corrective gymnastics hall, playing fields for football, basketball and volleyball, sports track with a length of 60 m, the hill in the distance and a playground for the youngest.