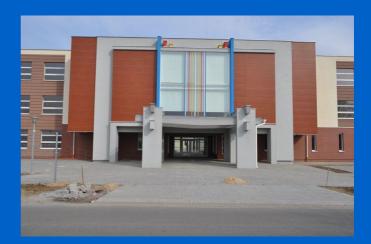

### **Elementary school in Poznan**

This is the first school built from scratch after 1989 in Poznan. The construction of this modern educational center started in 2009 and was completed in 2011.

This is the first school built from scratch after 1989 in Poznan. The construction of this modern educational center started in 2009 and was completed in 2011 by contractor PTB Nickel. Up to 800 students can attend these schools. The project was made up of two parts, the educational and sports. In this block of buildings there were applied innovative architectural and technological solutions, which will be followed in the list of objects of the XXI century. Primary and secondary school in Poznan contains 41 classrooms, specialist rooms including: chemical, art classes, music, computer and audio-visual room. Part of the investment is sports: sports hall with seats for 400 spectators, gym, corrective gymnastics hall, playing fields for football, basketball and volleyball, sports track with a length of 60 m, the hill in the distance and a playground for the youngest.