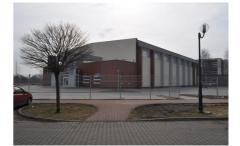

### **Elementary school in Poznan**

This is the first school built from scratch after 1989 in Poznan. The construction of this modern educational center started in 2009 and was completed in 2011.

This is the first school built from scratch after 1989 in Poznan. The construction of this modern educational center started in 2009 and was completed in 2011 by contractor PTB Nickel. Up to 800 students can attend these schools. The project was made up of two parts, the educational and sports. In this block of buildings there were applied innovative architectural and technological solutions, which will be followed in the list of objects of the XXI century. Primary and secondary school in Poznan contains 41 classrooms, specialist rooms including: chemical, art classes, music, computer and audio-visual room. Part of the investment is sports: sports hall with seats for 400 spectators, gym, corrective gymnastics hall, playing fields for football, basketball and volleyball, sports track with a length of 60 m, the hill in the distance and a playground for the youngest.