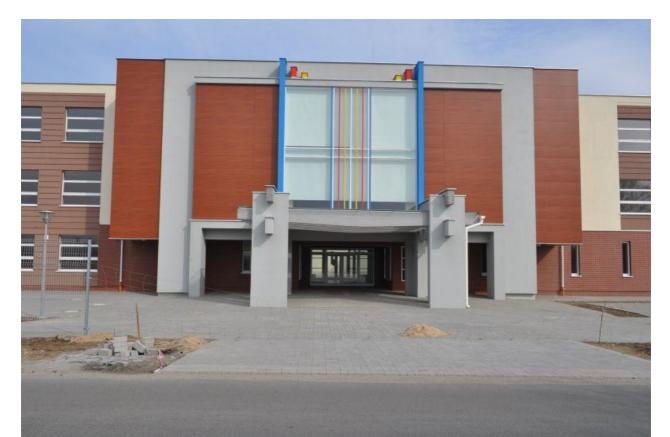

### **Elementary school in Poznan**

This is the first school built from scratch after 1989 in Poznan. The construction of this modern educational center started in 2009 and was completed in 2011.

This is the first school built from scratch after 1989 in Poznan. The construction of this modern educational center started in 2009 and was completed in 2011 by contractor PTB Nickel. Up to 800 students can attend these schools. The project was made up of two parts, the educational and sports. In this block of buildings there were applied innovative architectural and technological solutions, which will be followed in the list of objects of the XXI century. Primary and secondary school in Poznan contains 41 classrooms, specialist rooms including: chemical, art classes, music, computer and audio-visual room. Part of the investment is sports: sports hall with seats for 400 spectators, gym, corrective gymnastics hall, playing fields for football, basketball and volleyball, sports track with a length of 60 m, the hill in the distance and a playground for the youngest.