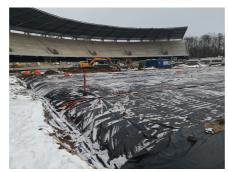

#### **Uponorin osallistuminen**

Snow and ice melting system Uponor Meltaway | Uponor Meltaway PE-Xa pipe (25 x 2.3) – whole area – 31 860 m (54 x 590 m) | Uponor Meltaway d160 collectors (36 pcs x 12 (6m) cc 500 (in all – 216 contours)).

### Main data of the system installed:

- · 25 cm pitch in the pipe contours
- Contours are combined using the Tichelmann principle
- · HDPE d200 mm pipes up to Meltaway manifolds
- Heat carrier with glycol − 40%. Its parameters − 40/30