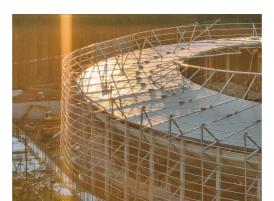

## **Darius and Girenas Stadium**

First stadium in Lithuania to meet UEFA category 4 standards!

Darius and Girėnas Stadium is the first sports arena, to meet UEFA Category 4 standards in Lithuania. The renovation process lasting almost four years is scheduled to be finished in 2022. Recent upgrades will allow sports fans to enjoy competitions and sports events even during the cold and rainy seasons. The area which is equipped with a hybrid coating adapted for use in various weather conditions reaches up to 7,140 m<sup>2</sup>. More than 33 kilometers of Uponor Pex-a pipes were used to install the system.

During the reconstruction of the stadium, not only the infrastructure for sports activities was renewed, but new, comfortable lodges with a capacity of more than 15 thousand spectators were added as well.