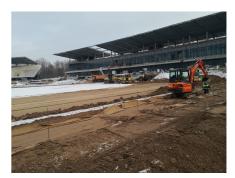

#### **Uponorin osallistuminen**

Snow and ice melting system Uponor Meltaway | Uponor Meltaway PE-Xa pipe (25 x 2.3) – whole area – 31 860 m (54 x 590 m) | Uponor Meltaway d160 collectors (36 pcs x 12 (6m) cc 500 (in all – 216 contours)).

#### **Description:**

Certificates: UEFA category 4 certificate.

Location: Ąžuolynas park, Žaliakalnis, Perkūno alley, Kaunas city, Lithuania.

Uponor solutions: Snow and ice melting system Uponor Meltaway.