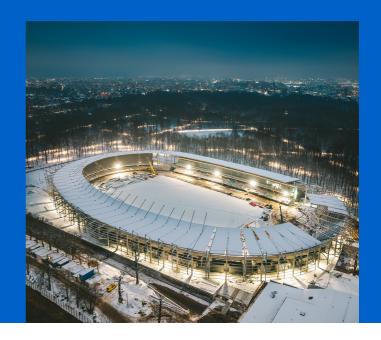

## **Darius and Girenas Stadium**

First stadium in Lithuania to meet UEFA category 4 standards!

Darius and Girėnas Stadium is the first sports arena, to meet UEFA Category 4 standards in Lithuania. The renovation process lasting almost four years is scheduled to be finished in 2022. Recent upgrades will allow sports fans to enjoy competitions and sports events even during the cold and rainy seasons. The area which is equipped with a hybrid coating adapted for use in various weather conditions reaches up to 7,140 m<sup>2</sup>. More than 33 kilometers of Uponor Pex-a pipes were used to install the system.

#### History:

Darius and Girėnas state stadium was first opened in 1925 and underwent its first major renovation in 1998 when it was upgraded to UEFA regulations of the time. Later on, in 2005 it underwent a major modernization – the biggest television screen in all of the Baltic countries was installed. The latest renovation started in 2018 and is scheduled to be completed in 2022.