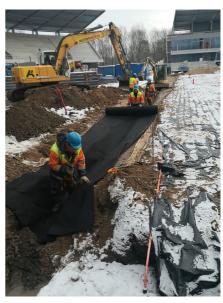

#### **Uponorin osallistuminen**

Snow and ice melting system Uponor Meltaway | Uponor Meltaway PE-Xa pipe (25 x 2.3) – whole area – 31 860 m (54 x 590 m) | Uponor Meltaway d160 collectors (36 pcs x 12 (6m) cc 500 (in all – 216 contours)).

### Main data of the system installed:

- · 25 cm pitch in the pipe contours
- Contours are combined using the Tichelmann principle
- · HDPE d200 mm pipes up to Meltaway manifolds
- Heat carrier with glycol − 40%. Its parameters − 40/30