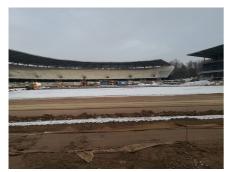

## **Darius and Girenas Stadium**

First stadium in Lithuania to meet UEFA category 4 standards!

Darius and Girėnas Stadium is the first sports arena, to meet UEFA Category 4 standards in Lithuania. The renovation process lasting almost four years is scheduled to be finished in 2022. Recent upgrades will allow sports fans to enjoy competitions and sports events even during the cold and rainy seasons. The area which is equipped with a hybrid coating adapted for use in various weather conditions reaches up to 7,140 m<sup>2</sup>. More than 33 kilometers of Uponor Pex-a pipes were used to install the system.