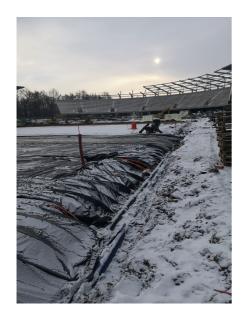

#### **Uponorin osallistuminen**

Snow and ice melting system Uponor Meltaway | Uponor Meltaway PE-Xa pipe (25 x 2.3) – whole area – 31 860 m (54 x 590 m) | Uponor Meltaway d160 collectors (36 pcs x 12 (6m) cc 500 (in all – 216 contours)).

#### **Description:**

Certificates: UEFA category 4 certificate.

Location: Ąžuolynas park, Žaliakalnis, Perkūno alley, Kaunas city, Lithuania.

Uponor solutions: Snow and ice melting system Uponor Meltaway.

### Main data of the system installed:

- · 25 cm pitch in the pipe contours
- Contours are combined using the Tichelmann principle
- · HDPE d200 mm pipes up to Meltaway manifolds
- Heat carrier with glycol − 40%. Its parameters − 40/30