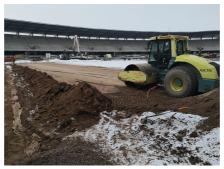

#### **Uponorin osallistuminen**

Snow and ice melting system Uponor Meltaway | Uponor Meltaway PE-Xa pipe (25 x 2.3) – whole area – 31 860 m (54 x 590 m) | Uponor Meltaway d160 collectors (36 pcs x 12 (6m) cc 500 (in all – 216 contours)).

## Benefits of lawn heating:

- Heated field can be used all year-'round season starts earlier and ends later than on regular stadiums.
- Protection against ground frostbite reducing the number of injuries sustained during matches accident prevention.
- · Fallen snow is melted almost immediately and moisture does not remain on the lawn.
- · Positive effect on the lawn (when operated correctly).

#### **Project information:**

- Field length 105 m
- Width 68 m
- Whole area -7500 m<sup>2</sup>
- Heated area 7140 m<sup>2</sup>