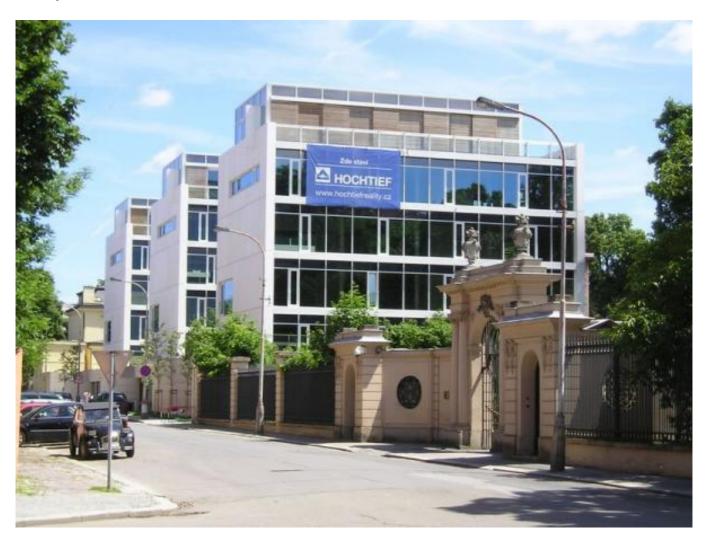

# The floor to ceiling west-facing glass walls are fitted with exterior sun shading louvers and ensure the highest possible level of privacy

The author of this residential complex is the recognized and renowned architect John Eisler. The project "12 LOFTS" consists of three residential objects, which are interconnected by a large, ground level podium. The roof of the podium, located just over 3 meters above the adjacent sidewalk, is designed as a large terrace with planting and water features. The podium houses an entrance hall with a 24 hour reception desk, spacious garages, private storage and technical support spaces. Through its glass wall, the entrance hall opens up to Ronalda Reagana Street. A day lit corridor connects the hall with the stair and elevator cores of the individual houses. Each of the houses contains four loft-like apartments. The two topmost floors of each building form duplex apartments with wraparound terraces. The façade of all three residential objects is made of architectural concrete, aluminum and glass. On three sides (north, east and south) the architectural concrete façade is punched through by strategically located glazed openings, lighting some of bedrooms, study rooms, kitchens and bathrooms. The main living spaces of the apartments face west with a view of the internal gardens with reflecting pools, atria and the eastern façades of the adjacent apartment houses.

The floor to ceiling west-facing glass walls are fitted with exterior sun shading louvers and internal privacy blinds, and as they are turned away from street views and as the facing walls have only a small number of openings, ensure the highest possible level of privacy in the individual apartments. The apartments in the westernmost building face Bubenečská Street. The fifth, topmost floor on each of the buildings is set back forming a glazed penthouse with terraces facing east, west and south.