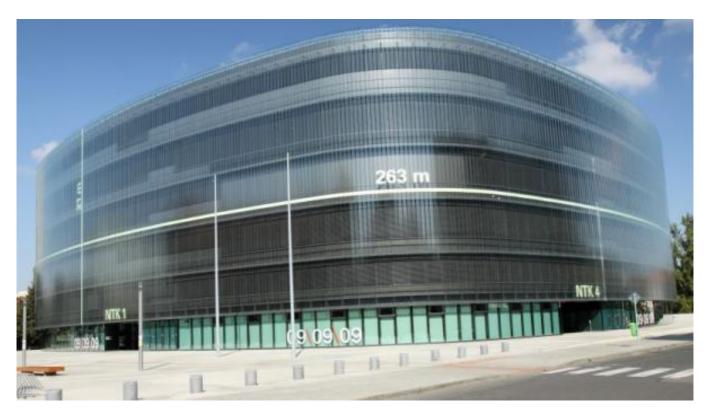

### **National Technical Library**

Concrete core activation with Contec system and underfloor heating.