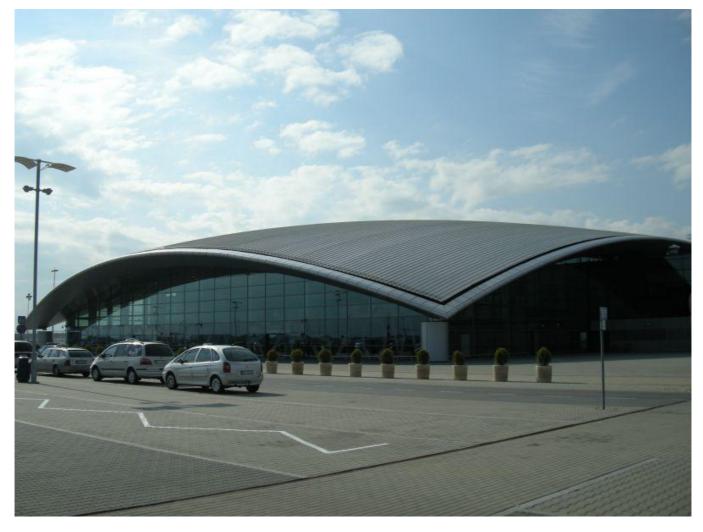

### Airport in Rzeszów

The International Rzeszów-Jasionka Airport is situated in the Podkarpacie Province - one of the most beautiful regions of Poland.

#### **Projektin tiedot**

Location Valmistuminen 2012 Rzeszów, Poland Rakennustyyppi Product systems Verkostorakentaminen Osoite Projektityyppi

Jasionka 942

Lattialämmitys ja -viilennys

Uudisrakentaminen

Considering the constant, successive development of Rzeszów - Jasionka, one cannot ignored new heavy investments such as a new administrative - technical base, petrol station and - above all - the refurbished and extended runway (3200 meter long and 45 meter wide), the second apron, as well as, taxiway. The most awaited investment in the Rzeszów-Jasionka Airport was the construction of a new passenger terminal building. After 15 months of construction, on 8 May 2012, the passenger service was moved to the new passenger terminal, which significantly changed the image of the Rzeszów-Jasionka Airport. One building combined departures and arrivals, which were supported by technical and commercial infrastructure. The New Terminal Building has three floors above ground and one underground.