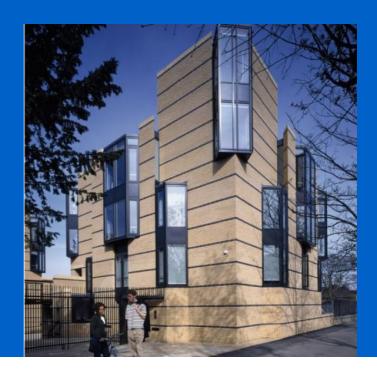

### **Balliol College, Jowett Walk.**

Balliol College, Oxford, 65 apartments have been installed with Uponor Quick & Easy Plumbing.

#### installer

F.G. Alden Ltd

Uponor Quick & Easy has recently been recognised as the thinking man's solution to flexible plumbing, by being installed at Oxford University's Balliol College. The College has recently added to its accommodation facilities with the construction of the Jowett Walk Building (JWD), which was designed by London-based architects MacCormac Jamieson Prichard, and includes a total of nine towers that will house bedrooms, seminar/social rooms and a host of other amenities.