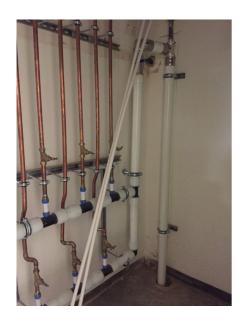

#### **Uponor Involvement**

Uponor engaged with the client at the design stage to provide a complete plumbing solution (Multi-Layer Composite Pipework and Quick and Easy fi ttings), that was easy to install and also hard to dismount. Due to the scale of the building, an initial concern was that there would be leaks in the pipework. Uponor's Quick and Easy (Q&E) solution helps eliminate leaks with its secure watertight connection. In total, Uponor provided a distribution manifold for each floor, which was made up of Multi-Layer Composite Pipework (MLCP) fittings. To ensure water was supplied to each apartment, PEX pipework was connected to the manifold with Q&E fittings.

#### The Benefits

In comparison to copper, MLCP pipework is quicker to install and prevents oxygen ingress. The client also benefited from less wastage and fewer fittings. Combining the MLCP pipework with Q&E fittings not only provided a secured connection, but also helped to help ensure the water pressure for each apartment was at an optimum level.