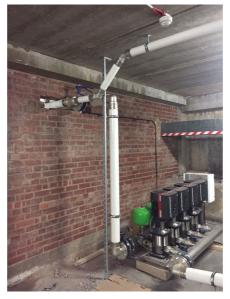

#### **Uponor Involvement**

Uponor engaged with the client at the design stage to provide a complete plumbing solution (Multi-Layer Composite Pipework and Quick and Easy fi ttings), that was easy to install and also hard to dismount. Due to the scale of the building, an initial concern was that there would be leaks in the pipework. Uponor's Quick and Easy (Q&E) solution helps eliminate leaks with its secure watertight connection. In total, Uponor provided a distribution manifold for each floor, which was made up of Multi-Layer Composite Pipework (MLCP) fittings. To ensure water was supplied to each apartment, PEX pipework was connected to the manifold with Q&E fittings.