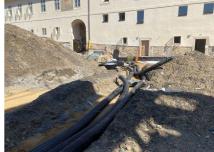

#### Uponorin osallistuminen

Pre-insulated Unipipe PLUS 16-32 mm aUponor MLC 40-63 mm for water distribution and heating (approx. 4000 m in total) EcoflexAqua, Thermo and Supra for distribution between buildings from the central boiler room (approx. 450 m in total).

## 2. Stage of the Jinonický dvůr project in Prague 5

Reconstruction of the historic building into 46 apartments and 4 studios using Uponor products.

These are modern apartments created in a historical building. The Uponor Unipipe PLUS a system was used inside the buildings for a complete solution of water distribution and heating Uponor MLC in dimensions from 16 to 63 mm. In small dimensions, the system was already used in a pre-insulated version to speed up assembly. A connection is made between the objects using a pre-insulated pipe Ecoflex Thermo and Aqua.