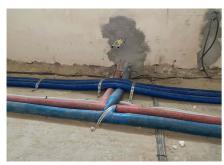

#### Uponorin osallistuminen

Pre-insulated Unipipe PLUS 16-32 mm aUponor MLC 40-63 mm for water distribution and heating (approx. 4000 m in total) EcoflexAqua, Thermo and Supra for distribution between buildings from the central boiler room (approx. 450 m in total).

## 2. Stage of the Jinonický dvůr project in Prague 5

Reconstruction of the historic building into 46 apartments and 4 studios using Uponor products.

These are modern apartments created in a historical building. The Uponor Unipipe PLUS a system was used inside the buildings for a complete solution of water distribution and heating Uponor MLC in dimensions from 16 to 63 mm. In small dimensions, the system was already used in a pre-insulated version to speed up assembly. A connection is made between the objects using a pre-insulated pipe Ecoflex Thermo and Aqua.