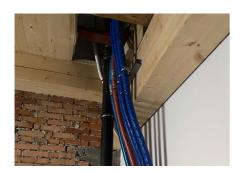

#### Uponorin osallistuminen

Pre-insulated Unipipe PLUS 16-32 mm aUponor MLC 40-63 mm for water distribution and heating (approx. 4000 m in total) EcoflexAqua, Thermo and Supra for distribution between buildings from the central boiler room (approx. 450 m in total).

## 2. Stage of the Jinonický dvůr project in Prague 5

Reconstruction of the historic building into 46 apartments and 4 studios using Uponor products.

These are modern apartments created in a historical building. The Uponor Unipipe PLUS a system was used inside the buildings for a complete solution of water distribution and heating Uponor MLC in dimensions from 16 to 63 mm. In small dimensions, the system was already used in a pre-insulated version to speed up assembly. A connection is made between the objects using a pre-insulated pipe Ecoflex Thermo and Aqua.