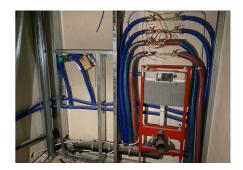

## 2. Stage of the Jinonický dvůr project in Prague 5

Reconstruction of the historic building into 46 apartments and 4 studios using Uponor products.

These are modern apartments created in a historical building. The Uponor Unipipe PLUS a system was used inside the buildings for a complete solution of water distribution and heating Uponor MLC in dimensions from 16 to 63 mm. In small dimensions, the system was already used in a pre-insulated version to speed up assembly. A connection is made between the objects using a pre-insulated pipe Ecoflex Thermo and Aqua.

Osoite Projektityyppi
Na Vidouli 1/1, Prague Renovation

Reconstruction of a historic building with historic preservation and construction of 46 apartments with commercial buildings and studios

During the renovation of the cultural monument, particular emphasis was placed on hygienic pipes that meet the requirements and guidelines for drinking water. And that's why we used our unique Uni Pipe Plus multilayer pipe system for drinking water installation, which boasts a smoothly pressed aluminum layer. This means that the water pipe does not have a welded seam and has a different composition and properties than, for example Uponor PE-Xa. We supply composite pipes in rods or coils. The advantage of this system is 100% resistance to oxygen diffusion, simple handling, low weight and, above all, high shape stability and flexibility in bending.