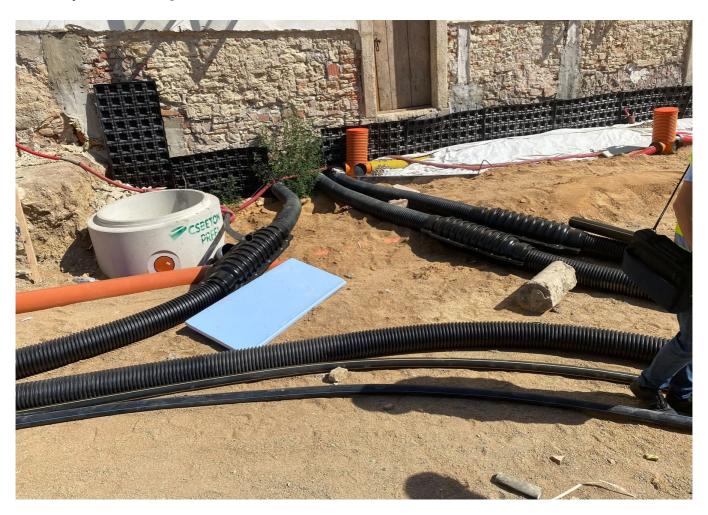

#### Uponorin osallistuminen

Pre-insulated Unipipe PLUS 16-32 mm aUponor MLC 40-63 mm for water distribution and heating (approx. 4000 m in total) EcoflexAqua, Thermo and Supra for distribution between buildings from the central boiler room (approx. 450 m in total).

## 2. Stage of the Jinonický dvůr project in Prague 5

Reconstruction of the historic building into 46 apartments and 4 studios using Uponor products.

These are modern apartments created in a historical building. The Uponor Unipipe PLUS a system was used inside the buildings for a complete solution of water distribution and heating Uponor MLC in dimensions from 16 to 63 mm. In small dimensions, the system was already used in a pre-insulated version to speed up assembly. A connection is made between the objects using a pre-insulated pipe Ecoflex Thermo and Aqua.