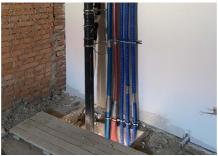

#### Uponorin osallistuminen

Pre-insulated Unipipe PLUS 16-32 mm aUponor MLC 40-63 mm for water distribution and heating (approx. 4000 m in total) EcoflexAqua, Thermo and Supra for distribution between buildings from the central boiler room (approx. 450 m in total).

## 2. Stage of the Jinonický dvůr project in Prague 5

Reconstruction of the historic building into 46 apartments and 4 studios using Uponor products.

These are modern apartments created in a historical building. The Uponor Unipipe PLUS a system was used inside the buildings for a complete solution of water distribution and heating Uponor MLC in dimensions from 16 to 63 mm. In small dimensions, the system was already used in a pre-insulated version to speed up assembly. A connection is made between the objects using a pre-insulated pipe Ecoflex Thermo and Aqua.

Osoite Projektityyppi
Na Vidouli 1/1, Prague Renovation

Reconstruction of a historic building with historic preservation and construction of 46 apartments with commercial buildings and studios

During the renovation of the cultural monument, particular emphasis was placed on hygienic pipes that meet the requirements and guidelines for drinking water. And that's why we used our unique Uni Pipe Plus multilayer pipe system for drinking water installation, which boasts a smoothly pressed aluminum layer. This means that the water pipe does not have a welded seam and has a different composition and properties than, for example Uponor PE-Xa. We supply composite pipes in rods or coils. The advantage of this system is 100% resistance to oxygen diffusion, simple handling, low weight and, above all, high shape stability and flexibility in bending.