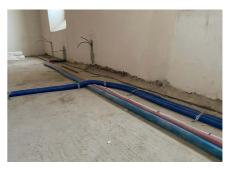

#### Uponorin osallistuminen

Pre-insulated Unipipe PLUS 16-32 mm aUponor MLC 40-63 mm for water distribution and heating (approx. 4000 m in total) EcoflexAqua, Thermo and Supra for distribution between buildings from the central boiler room (approx. 450 m in total).

## 2. Stage of the Jinonický dvůr project in Prague 5

Reconstruction of the historic building into 46 apartments and 4 studios using Uponor products.

These are modern apartments created in a historical building. The Uponor Unipipe PLUS a system was used inside the buildings for a complete solution of water distribution and heating Uponor MLC in dimensions from 16 to 63 mm. In small dimensions, the system was already used in a pre-insulated version to speed up assembly. A connection is made between the objects using a pre-insulated pipe Ecoflex Thermo and Aqua.