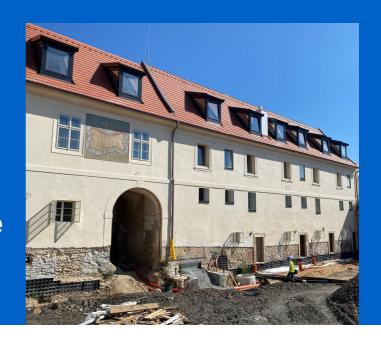

# Jinonický dvůr, 2nd stage

## 2. Stage of the Jinonický dvůr project in Prague 5

Reconstruction of the historic building into 46 apartments and 4 studios using Uponor products.

These are modern apartments created in a historical building. The Uponor Unipipe PLUS a system was used inside the buildings for a complete solution of water distribution and heating Uponor MLC in dimensions from 16 to 63 mm. In small dimensions, the system was already used in a pre-insulated version to speed up assembly. A connection is made between the objects using a pre-insulated pipe Ecoflex Thermo and Aqua.

Osoite Projektityyppi
Na Vidouli 1/1, Prague Renovation

Reconstruction of a historic building with historic preservation and construction of 46 apartments with commercial buildings and studios

During the renovation of the cultural monument, particular emphasis was placed on hygienic pipes that meet the requirements and guidelines for drinking water. And that's why we used our unique Uni Pipe Plus multilayer pipe system for drinking water installation, which boasts a smoothly pressed aluminum layer. This means that the water pipe does not have a welded seam and has a different composition and properties than, for example Uponor PE-Xa. We supply composite pipes in rods or coils. The advantage of this system is 100% resistance to oxygen diffusion, simple handling, low weight and, above all, high shape stability and flexibility in bending.