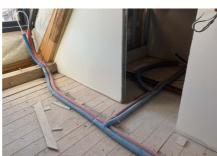

#### Uponorin osallistuminen

Pre-insulated Unipipe PLUS 16-32 mm aUponor MLC 40-63 mm for water distribution and heating (approx. 4000 m in total) EcoflexAqua, Thermo and Supra for distribution between buildings from the central boiler room (approx. 450 m in total).

## 2. Stage of the Jinonický dvůr project in Prague 5

Reconstruction of the historic building into 46 apartments and 4 studios using Uponor products.

These are modern apartments created in a historical building. The Uponor Unipipe PLUS a system was used inside the buildings for a complete solution of water distribution and heating Uponor MLC in dimensions from 16 to 63 mm. In small dimensions, the system was already used in a pre-insulated version to speed up assembly. A connection is made between the objects using a pre-insulated pipe Ecoflex Thermo and Aqua.