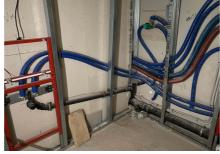

## 2. Stage of the Jinonický dvůr project in Prague 5

Reconstruction of the historic building into 46 apartments and 4 studios using Uponor products.

These are modern apartments created in a historical building. The Uponor Unipipe PLUS a system was used inside the buildings for a complete solution of water distribution and heating Uponor MLC in dimensions from 16 to 63 mm. In small dimensions, the system was already used in a pre-insulated version to speed up assembly. A connection is made between the objects using a pre-insulated pipe Ecoflex Thermo and Aqua.

Osoite Projektityyppi
Na Vidouli 1/1, Prague Renovation

Reconstruction of a historic building with historic preservation and construction of 46 apartments with commercial buildings and studios

During the renovation of the cultural monument, particular emphasis was placed on hygienic pipes that meet the requirements and guidelines for drinking water. And that's why we used our unique Uni Pipe Plus multilayer pipe system for drinking water installation, which boasts a smoothly pressed aluminum layer. This means that the water pipe does not have a welded seam and has a different composition and properties than, for example Uponor PE-Xa. We supply composite pipes in rods or coils. The advantage of this system is 100% resistance to oxygen diffusion, simple handling, low weight and, above all, high shape stability and flexibility in bending.