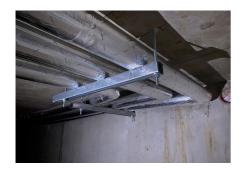

#### Uponorin osallistuminen

Pre-insulated Unipipe PLUS 16-32 mm aUponor MLC 40-63 mm for water distribution and heating (approx. 4000 m in total) EcoflexAqua, Thermo and Supra for distribution between buildings from the central boiler room (approx. 450 m in total).

## 2. Stage of the Jinonický dvůr project in Prague 5

Reconstruction of the historic building into 46 apartments and 4 studios using Uponor products.

These are modern apartments created in a historical building. The Uponor Unipipe PLUS a system was used inside the buildings for a complete solution of water distribution and heating Uponor MLC in dimensions from 16 to 63 mm. In small dimensions, the system was already used in a pre-insulated version to speed up assembly. A connection is made between the objects using a pre-insulated pipe Ecoflex Thermo and Aqua.