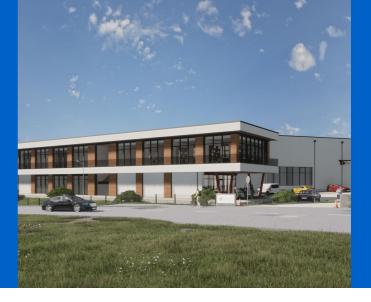

## The right system for every building

Top supply technology meets top lift technology

Butz Aufzüge GmbH has expanded its operations in Bergkirchen to include several new buildings. The specialist for highquality lift systems also had high standards for its own construction project: heating and cooling is provided by various surface temperature control systems from Uponor.

## Top supply technology meets top lift technology

Picturesque landscape and a strong economy: the municipality of Bergkirchen in Upper Bavaria has both to offer. The pretty parish church of St Johann Baptist towers above the village and looks out over the Dachauer Moos. The Amper and Maisach rivers are perfect for hiking and relaxing in nature. With its five industrial estates and proximity to Munich, the municipality is an attractive business location. Butz Aufzüge GmbH has its headquarters here. Founded in 2010, the family business specialises in the planning and implementation of sophisticated lift systems, from passenger lifts and car lifts to bed and goods lifts. The company has grown considerably in recent years and needed more space. A number of new buildings have now been added to the existing buildings: a production and storage hall, an administration building, a single-storey intermediate building, an open garage and a private residence for the entrepreneurial family.