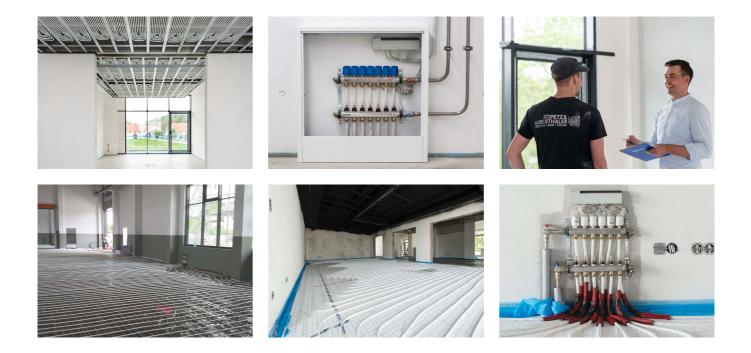

#### Uponorin osallistuminen

OUponor Magna system on a total of 1,000 square metres | Uponor Thermatop M ceiling system on a total of 400 square metres | Uponor Klett underfloor heating on a total of 400 square metres

The buildings are heated and cooled with various surface temperature control systems from Uponor.