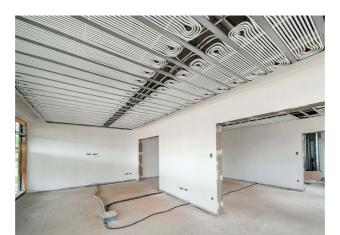

#### Uponorin osallistuminen

OUponor Magna system on a total of 1,000 square metres | Uponor Thermatop M ceiling system on a total of 400 square metres | Uponor Klett underfloor heating on a total of 400 square metres

The buildings are heated and cooled with various surface temperature control systems from Uponor.