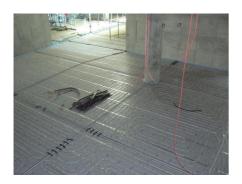

NTL - Underfloor Heating

Equally unique technical solution for the construction has underfloor heating, which was first installed in the Czech Republic with a special layer of asphalt walkway. Due to the thermal insulation structure has been supplied for floor heating system must be chosen tacker system fixation.