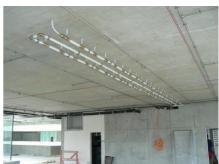

### The unique technical solution

**CONTEC - Concrete core activation BKT** 

When building NTL Prague became MEP engineering solution from design offices PBA Prague unique not only in the scale of the Czech Republic. BKT system installed for the first time in two-way prestressed concrete, which place a extreme emphasis on the coordination of the construction, because all the pipes to be laid by hand, not a standard modular design. Total installed without a few 50 km pipeline to the total area exceeding 10,000 square meters.