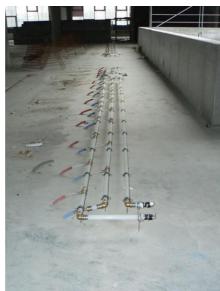

NTL - Underfloor Heating

Equally unique technical solution for the construction has underfloor heating, which was first installed in the Czech Republic with a special layer of asphalt walkway. Due to the thermal insulation structure has been supplied for floor heating system must be chosen tacker system fixation.