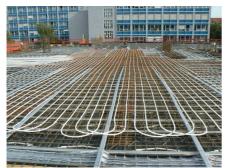

### The unique technical solution

**CONTEC - Concrete core activation BKT** 

When building NTL Prague became MEP engineering solution from design offices PBA Prague unique not only in the scale of the Czech Republic. BKT system installed for the first time in two-way prestressed concrete, which place a extreme emphasis on the coordination of the construction, because all the pipes to be laid by hand, not a standard modular design. Total installed without a few 50 km pipeline to the total area exceeding 10,000 square meters.