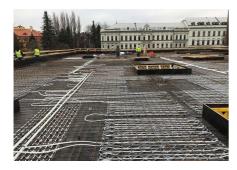

#### **Uponor involvement**

Contec ON system 700 m2 incl. underlay for concrete finish, 14x2.0 mm piping and Contec ON module. Main distribution pipelines PE-Xa 40 mm.

## Concrete core activation České Budějovice Research Library

Heating and cooling using the Contec ON in The Research Library.

Heating and cooling of the new research library with the Contec ON concrete core activation system

### Books require year-round indoor temperature

This building with a total ground area of 1,000 m<sup>2</sup> is equipped with the Contec ON concrete core activation system for year round temperature control of the interior climate within the required limits (between 20 and 26 °C summer/winter). Due to the options on offer, the entire system is fed from one place through ten outlets using PE-Xa 40 mm piping, to which separate

modules for activation of the Contec ON system are connected by Tichelmann distributor. It is a one-storey building with a completely glazed façade without any shade whatsoever. With regard to these circumstances, a study was conducted using a 3D model with dynamic simulation of changing temperatures and burdens. The Contec ON system is capable of covering all temperature requirements all year round.