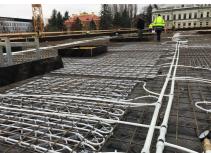

#### **Uponor involvement**

Contec ON system 700 m2 incl. underlay for concrete finish, 14x2.0 mm piping and Contec ON module. Main distribution pipelines PE-Xa 40 mm.

## Concrete core activation České Budějovice Research Library

Heating and cooling using the Contec ON in The Research Library.

Heating and cooling of the new research library with the Contec ON concrete core activation system

### Books require year-round indoor temperature

This building with a total ground area of 1,000 m<sup>2</sup> is equipped with the Contec ON concrete core activation system for year round temperature control of the interior climate within the required limits (between 20 and 26 °C summer/winter). Due to the options on offer, the entire system is fed from one place through ten outlets using PE-Xa 40 mm piping, to which separate

modules for activation of the Contec ON system are connected by Tichelmann distributor. It is a one-storey building with a completely glazed façade without any shade whatsoever. With regard to these circumstances, a study was conducted using a 3D model with dynamic simulation of changing temperatures and burdens. The Contec ON system is capable of covering all temperature requirements all year round.