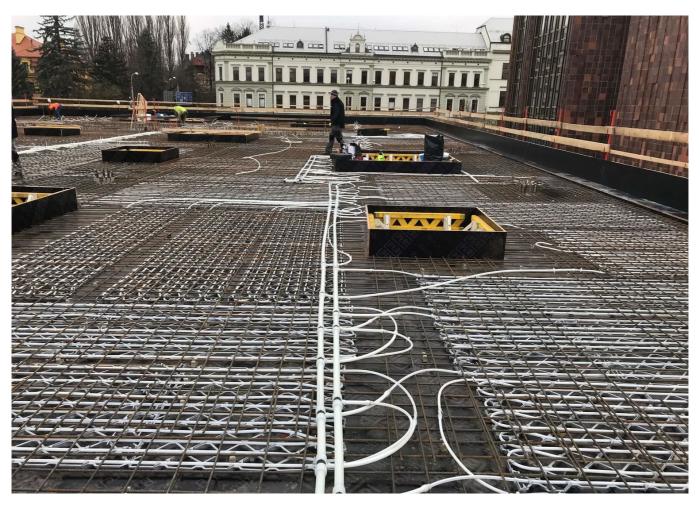

#### **Uponor involvement**

Contec ON system 700 m2 incl. underlay for concrete finish, 14x2.0 mm piping and Contec ON module. Main distribution pipelines PE-Xa 40 mm.

### Books require year-round indoor temperature

This building with a total ground area of 1,000 m<sup>2</sup> is equipped with the Contec ON concrete core activation system for year round temperature control of the interior climate within the required limits (between 20 and 26 °C summer/winter). Due to the options on offer, the entire system is fed from one place through ten outlets using PE-Xa 40 mm piping, to which separate

modules for activation of the Contec ON system are connected by Tichelmann distributor. It is a one-storey building with a completely glazed façade without any shade whatsoever. With regard to these circumstances, a study was conducted using a 3D model with dynamic simulation of changing temperatures and burdens. The Contec ON system is capable of covering all temperature requirements all year round.