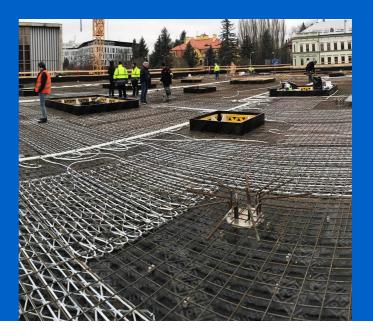

#### **Uponor involvement**

Contec ON system 700 m2 incl. underlay for concrete finish, 14x2.0 mm piping and Contec ON module. Main distribution pipelines PE-Xa 40 mm.

### Books require year-round indoor temperature

This building with a total ground area of 1,000 m<sup>2</sup> is equipped with the Contec ON concrete core activation system for year round temperature control of the interior climate within the required limits (between 20 and 26 °C summer/winter). Due to the options on offer, the entire system is fed from one place through ten outlets using PE-Xa 40 mm piping, to which separate

modules for activation of the Contec ON system are connected by Tichelmann distributor. It is a one-storey building with a completely glazed façade without any shade whatsoever. With regard to these circumstances, a study was conducted using a 3D model with dynamic simulation of changing temperatures and burdens. The Contec ON system is capable of covering all temperature requirements all year round.