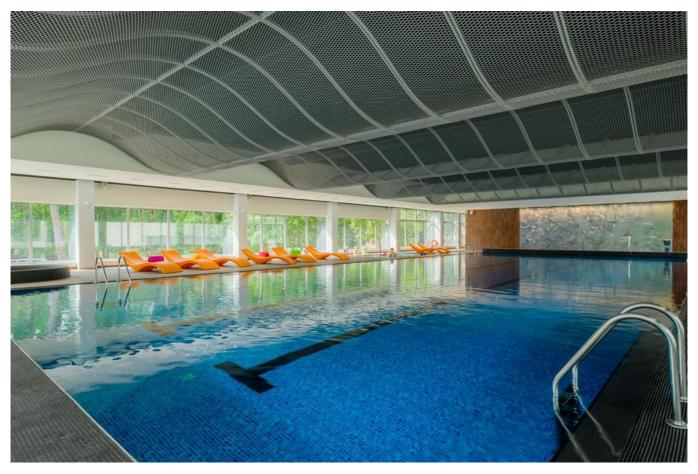

#### **Short description**

The hotel Lielupe consists of 264 fashionable rooms, spacious Wellness centre with a swimming pool of 25m, Turkish bath, Finnish sauna, jacuzzi, and SPA centre, as well as large and modern children club, restaurant and 13 conference and event halls of various size. Uponor MLCP tap water materials provide reliable system operation in a wonderful seaside hotel. Everything made for the convenience of visitors to enjoy water procedures.