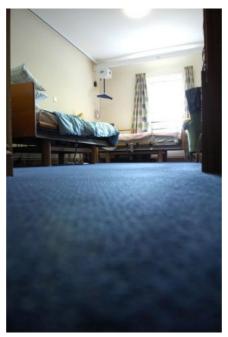

UFH is ideal for nursing projects due to its

flexibility, high efficiency rating and low running costs. In particular; large buildings benefit from underfloor heating because heat is only applied to the occupied space, radiating from the floor upwards. In an environment where the occupants need to be kept as comfortable as possible, UFH radiates heat upwards virtually mimicking the ideal heat pattern for human comfort, employing a cool head, warm feet approach. A radiator circulates the heat around the room often resulting in hot and cold spots and also circulates dust and bacteria.