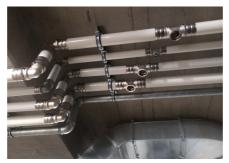

#### **Uponor involvement**

Pipes were used for distribution of health equipmentUponor MLC from dimension 20 to dimension 90. With the Riser system, including fittings RS2 and RS3, for hot, cold, circulation and utility water in a total length of 2,800 m.

### **Reconstruction of the Gbel'ana mansion**

Internal distributions of health technology - footboards and horizontal distributions from dimension 20 to 90. A private investor renovated the Gbel'any mansion into a 4-star congress hotel with wellness. In the renovated Château Gbel'any hotel, the distribution of hot, cold, circulating and utility water was changed. Internal distributions of health technology - footboards and horizontal distributions from dimension 20 to 90.

# Reconstruction of the Gbel'ana mansion into a 4-star congress hotel with wellness

During the renovation of the mansion, particular emphasis was placed on sanitary pipes that meet the requirements and guidelines for drinking water. And that's why we used our unique composite pipe system to install drinking water distributionUponor MLC Uni Pipe Plus, which boasts a seamless aluminum layer. This means that this composite pipe does not have a longitudinal weld and has a different composition and properties than for exampleUponor PE-Xa. We deliver composite pipes in rods or coils. The advantage of this system is 100% resistance to oxygen diffusion, easy handling, low weight and, above all, high shape stability and flexibility in bending.