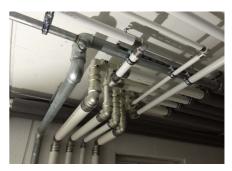

#### **Uponor involvement**

Pipes were used for distribution of health equipmentUponor MLC from dimension 20 to dimension 90. With the Riser system, including fittings RS2 and RS3, for hot, cold, circulation and utility water in a total length of 2,800 m.

### **Reconstruction of the Gbel'ana mansion**

Internal distributions of health technology - footboards and horizontal distributions from dimension 20 to 90. A private investor renovated the Gbel'any mansion into a 4-star congress hotel with wellness. In the renovated Château Gbel'any hotel, the distribution of hot, cold, circulating and utility water was changed. Internal distributions of health technology - footboards and horizontal distributions from dimension 20 to 90.

# Reconstruction of the Gbel'ana mansion into a 4-star congress hotel with wellness

During the renovation of the mansion, particular emphasis was placed on sanitary pipes that meet the requirements and guidelines for drinking water. And that's why we used our unique composite pipe system to install drinking water distributionUponor MLC Uni Pipe Plus, which boasts a seamless aluminum layer. This means that this composite pipe does not have a longitudinal weld and has a different composition and properties than for exampleUponor PE-Xa. We deliver composite pipes in rods or coils. The advantage of this system is 100% resistance to oxygen diffusion, easy handling, low weight and, above all, high shape stability and flexibility in bending.