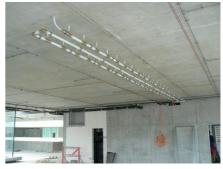

# The unique technical solution

**CONTEC - Concrete core activation BKT** 

When building NTL Prague became MEP engineering solution from design offices PBA Prague unique not only in the scale of the Czech Republic. BKT system installed for the first time in two-way prestressed concrete, which place a extreme emphasis on the coordination of the construction, because all the pipes to be laid by hand, not a standard modular design. Total installed without a few 50 km pipeline to the total area exceeding 10,000 square meters.