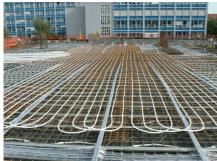

# The unique technical solution

**CONTEC - Concrete core activation BKT** 

When building NTL Prague became MEP engineering solution from design offices PBA Prague unique not only in the scale of the Czech Republic. BKT system installed for the first time in two-way prestressed concrete, which place a extreme emphasis on the coordination of the construction, because all the pipes to be laid by hand, not a standard modular design. Total installed without a few 50 km pipeline to the total area exceeding 10,000 square meters.

NTL - Underfloor Heating

Equally unique technical solution for the construction has underfloor heating, which was first installed in the Czech Republic with a special layer of asphalt walkway. Due to the thermal insulation structure has been supplied for floor heating system