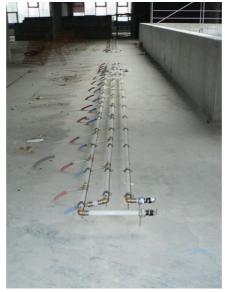

# The unique technical solution

**CONTEC - Concrete core activation BKT** 

When building NTL Prague became MEP engineering solution from design offices PBA Prague unique not only in the scale of the Czech Republic. BKT system installed for the first time in two-way prestressed concrete, which place a extreme emphasis on the coordination of the construction, because all the pipes to be laid by hand, not a standard modular design. Total installed without a few 50 km pipeline to the total area exceeding 10,000 square meters.

NTL - Underfloor Heating

Equally unique technical solution for the construction has underfloor heating, which was first installed in the Czech Republic with a special layer of asphalt walkway. Due to the thermal insulation structure has been supplied for floor heating system