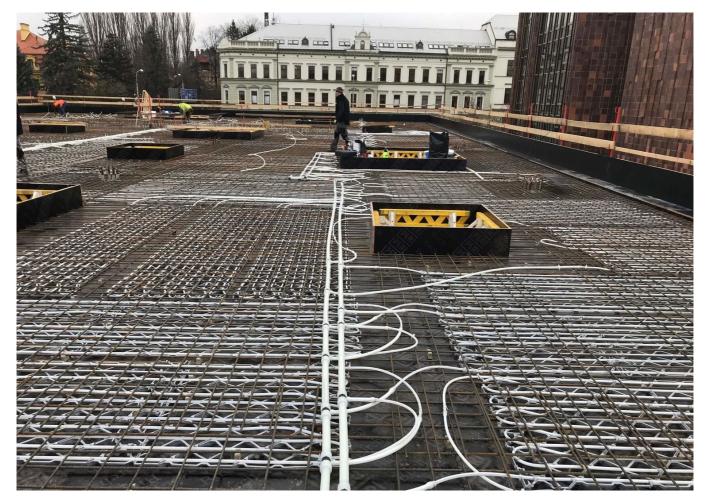

#### Implication d'Uponor

Contec ON system 700 m2 incl. underlay for concrete finish, 14x2.0 mm piping and Contec ON module. Main distribution pipelines PE-Xa 40 mm.

### Concrete core activation České Budějovice Research Library

Heating and cooling using the Contec ON in The Research Library. Heating and cooling of the new research library with the Contec ON concrete core activation system

#### Partenaires

ČIS ČB

This building with a total ground area of 1,000 m<sup>2</sup> is equipped with the Contec ON concrete core activation system for year round temperature control of the interior climate within the required limits (between 20 and 26 °C summer/winter). Due to the options on offer, the entire system is fed from one place through ten outlets using PE-Xa 40 mm piping, to which separate modules for activation of the Contec ON system are connected by Tichelmann distributor. It is a one-storey building with a completely glazed façade without any shade whatsoever. With regard to these circumstances, a study was conducted using a 3D model with dynamic simulation of changing temperatures and burdens. The Contec ON system is capable of covering all temperature requirements all year round.