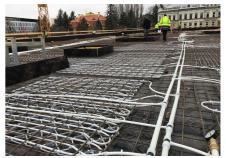

#### Implication d'Uponor

Contec ON system 700 m2 incl. underlay for concrete finish, 14x2.0 mm piping and Contec ON module. Main distribution pipelines PE-Xa 40 mm.

### Concrete core activation České Budějovice Research Library

Heating and cooling using the Contec ON in The Research Library. Heating and cooling of the new research library with the Contec ON concrete core activation system

#### Partenaires

ČIS ČB

This building with a total ground area of 1,000 m<sup>2</sup> is equipped with the Contec ON concrete core activation system for year round temperature control of the interior climate within the required limits (between 20 and 26 °C summer/winter). Due to the options on offer, the entire system is fed from one place through ten outlets using PE-Xa 40 mm piping, to which separate modules for activation of the Contec ON system are connected by Tichelmann distributor. It is a one-storey building with a completely glazed façade without any shade whatsoever. With regard to these circumstances, a study was conducted using a 3D model with dynamic simulation of changing temperatures and burdens. The Contec ON system is capable of covering all temperature requirements all year round.