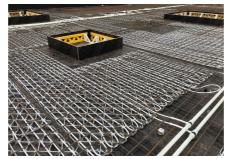

#### Implication d'Uponor

Contec ON system 700 m2 incl. underlay for concrete finish, 14x2.0 mm piping and Contec ON module. Main distribution pipelines PE-Xa 40 mm.

### Concrete core activation České Budějovice Research Library

Heating and cooling using the Contec ON in The Research Library. Heating and cooling of the new research library with the Contec ON concrete core activation system

#### Partenaires

ČIS ČB

This building with a total ground area of 1,000 m<sup>2</sup> is equipped with the Contec ON concrete core activation system for year round temperature control of the interior climate within the required limits (between 20 and 26 °C summer/winter). Due to the options on offer, the entire system is fed from one place through ten outlets using PE-Xa 40 mm piping, to which separate modules for activation of the Contec ON system are connected by Tichelmann distributor. It is a one-storey building with a completely glazed façade without any shade whatsoever. With regard to these circumstances, a study was conducted using a 3D model with dynamic simulation of changing temperatures and burdens. The Contec ON system is capable of covering all temperature requirements all year round.