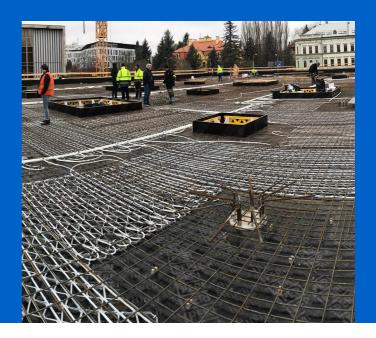

#### Implication d'Uponor

Contec ON system 700 m2 incl. underlay for concrete finish, 14x2.0 mm piping and Contec ON module. Main distribution pipelines PE-Xa 40 mm.

### Concrete core activation České Budějovice Research Library

Heating and cooling using the Contec ON in The Research Library. Heating and cooling of the new research library with the Contec ON concrete core activation system

#### Partenaires

ČIS ČB

This building with a total ground area of 1,000 m<sup>2</sup> is equipped with the Contec ON concrete core activation system for year round temperature control of the interior climate within the required limits (between 20 and 26 °C summer/winter). Due to the options on offer, the entire system is fed from one place through ten outlets using PE-Xa 40 mm piping, to which separate modules for activation of the Contec ON system are connected by Tichelmann distributor. It is a one-storey building with a completely glazed façade without any shade whatsoever. With regard to these circumstances, a study was conducted using a 3D model with dynamic simulation of changing temperatures and burdens. The Contec ON system is capable of covering all temperature requirements all year round.