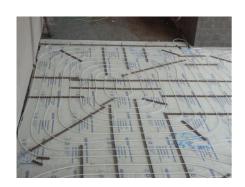

### An industrial underfloor heating system in fact

Headquarters of the company Eurom located in Brno Slatina includes administrative, storage and production facilities. It is a standalone building hall type, which is divided into two parts. The first part consists of administration and facilities. The second part consists of single-storey building with two-aisle production hall (the building footprint 78 x 36 m). Throw the center of each vessel leads communication area, around which individual manufacturing cells are concentrated. Both vessels are heated by an industrial underfloor heating system.

Underfloor heating: Uponor PE-Xa pipes 25 x 2.3 mm in clamp track

Floor Construction: Double Layer, steel fibre concrete.