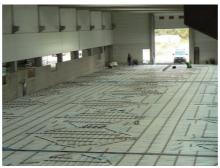

### An industrial underfloor heating system in fact

Headquarters of the company Eurom located in Brno Slatina includes administrative, storage and production facilities. It is a standalone building hall type, which is divided into two parts. The first part consists of administration and facilities. The second part consists of single-storey building with two-aisle production hall (the building footprint 78 x 36 m). Throw the center of each vessel leads communication area, around which individual manufacturing cells are concentrated. Both vessels are heated by an industrial underfloor heating system.

Underfloor heating: Uponor PE-Xa pipes 25 x 2.3 mm in clamp track

Floor Construction: Double Layer, steel fibre concrete.