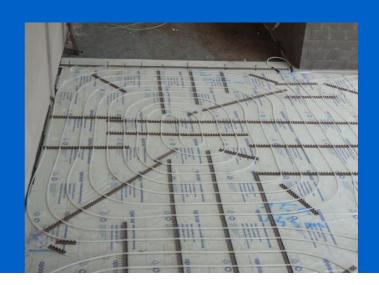

### An industrial underfloor heating system in fact

Headquarters of the company Eurom located in Brno Slatina includes administrative, storage and production facilities. It is a standalone building hall type, which is divided into two parts. The first part consists of administration and facilities. The second part consists of single-storey building with two-aisle production hall (the building footprint 78 x 36 m). Throw the center of each vessel leads communication area, around which individual manufacturing cells are concentrated. Both vessels are heated by an industrial underfloor heating system.

Underfloor heating: Uponor PE-Xa pipes 25 x 2.3 mm in clamp track

Floor Construction: Double Layer, steel fibre concrete.