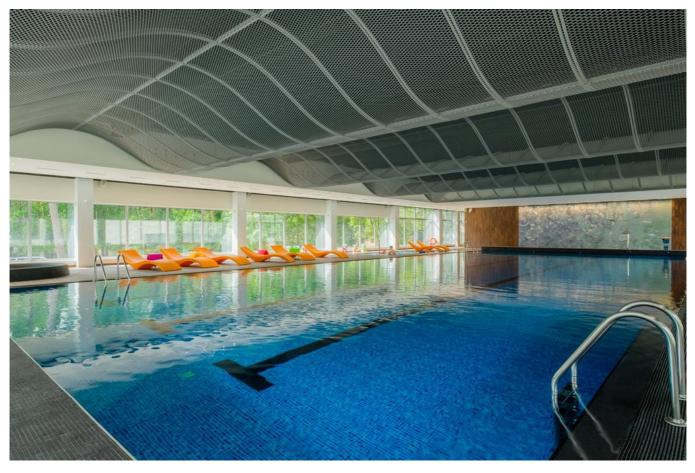

## Short description

The hotel Lielupe consists of 264 fashionable rooms, spacious Wellness centre with a swimming pool of 25m, Turkish bath, Finnish sauna, jacuzzi, and SPA centre, as well as large and modern children club, restaurant and 13 conference and event halls of various size. Uponor MLCP tap water materials provide reliable system operation in a wonderful seaside hotel. Everything made for the convenience of visitors to enjoy water procedures.