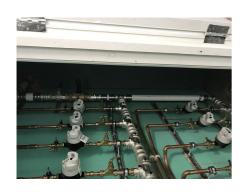

#### **Uponor Involvement**

Uponor engaged with the client at the design stage to provide a complete plumbing solution (Multi-Layer Composite Pipework and Quick and Easy fi ttings), that was easy to install and also hard to dismount. Due to the scale of the building, an initial concern was that there would be leaks in the pipework. Uponor's Quick and Easy (Q&E) solution helps eliminate leaks with its secure watertight connection. In total, Uponor provided a distribution manifold for each floor, which was made up of Multi-Layer Composite Pipework (MLCP) fittings. To ensure water was supplied to each apartment, PEX pipework was connected to the manifold with Q&E fittings.