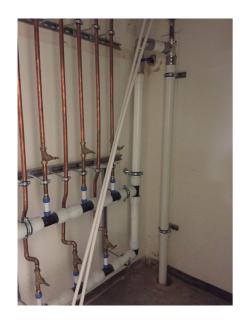

#### **Uponor Involvement**

Uponor engaged with the client at the design stage to provide a complete plumbing solution (Multi-Layer Composite Pipework and Quick and Easy fi ttings), that was easy to install and also hard to dismount. Due to the scale of the building, an initial concern was that there would be leaks in the pipework. Uponor's Quick and Easy (Q&E) solution helps eliminate leaks with its secure watertight connection. In total, Uponor provided a distribution manifold for each floor, which was made up of Multi-Layer Composite Pipework (MLCP) fittings. To ensure water was supplied to each apartment, PEX pipework was connected to the manifold with Q&E fittings.

#### **The Benefits**

In comparison to copper, MLCP pipework is quicker to install and prevents oxygen ingress. The client also benefited from less wastage and fewer fittings. Combining the MLCP pipework with Q&E fittings not only provided a secured connection, but also helped to help ensure the water pressure for each apartment was at an optimum level.