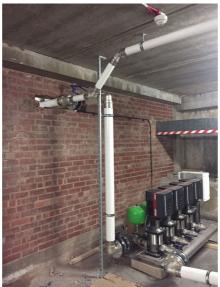

#### **Uponor Involvement**

Uponor engaged with the client at the design stage to provide a complete plumbing solution (Multi-Layer Composite Pipework and Quick and Easy fi ttings), that was easy to install and also hard to dismount. Due to the scale of the building, an initial concern was that there would be leaks in the pipework. Uponor's Quick and Easy (Q&E) solution helps eliminate leaks with its secure watertight connection. In total, Uponor provided a distribution manifold for each floor, which was made up of Multi-Layer Composite Pipework (MLCP) fittings. To ensure water was supplied to each apartment, PEX pipework was connected to the manifold with Q&E fittings.