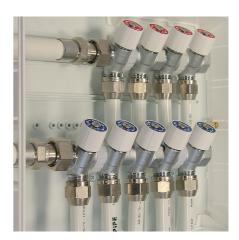

#### **Uponor Involvement**

Uponor engaged with the client at the design stage to provide a complete plumbing solution (Multi-Layer Composite Pipework and Quick and Easy fi ttings), that was easy to install and also hard to dismount. Due to the scale of the building, an initial concern was that there would be leaks in the pipework. Uponor's Quick and Easy (Q&E) solution helps eliminate leaks with its secure watertight connection. In total, Uponor provided a distribution manifold for each floor, which was made up of Multi-Layer Composite Pipework (MLCP) fittings. To ensure water was supplied to each apartment, PEX pipework was connected to the manifold with Q&E fittings.

#### **The Benefits**

In comparison to copper, MLCP pipework is quicker to install and prevents oxygen ingress. The client also benefited from less wastage and fewer fittings. Combining the MLCP pipework with Q&E fittings not only provided a secured connection, but also helped to help ensure the water pressure for each apartment was at an optimum level.