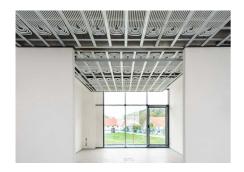

#### Implication d'Uponor

Uponor Magna system on a total of 1,000 square metres | Uponor Thermatop M ceiling system on a total of 400 square metres | Uponor Klett underfloor heating on a total of 400 square metres

The buildings are heated and cooled with various surface temperature control systems from Uponor.