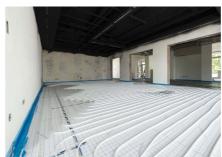

#### Implication d'Uponor

Uponor Magna system on a total of 1,000 square metres | Uponor Thermatop M ceiling system on a total of 400 square metres | Uponor Klett underfloor heating on a total of 400 square metres

The buildings are heated and cooled with various surface temperature control systems from Uponor.