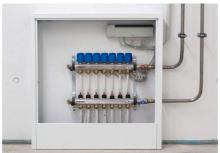

#### Implication d'Uponor

Uponor Magna system on a total of 1,000 square metres | Uponor Thermatop M ceiling system on a total of 400 square metres | Uponor Klett underfloor heating on a total of 400 square metres

The buildings are heated and cooled with various surface temperature control systems from Uponor.