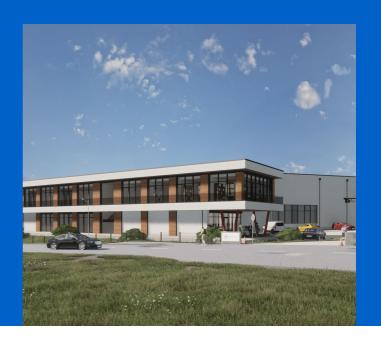

### The right system for every building

Top supply technology meets top lift technology

Butz Aufzüge GmbH has expanded its operations in Bergkirchen to include several new buildings. The specialist for high-quality lift systems also had high standards for its own construction project: heating and cooling is provided by various surface temperature control systems from Uponor.

## Top supply technology meets top lift technology

Picturesque landscape and a strong economy: the municipality of Bergkirchen in Upper Bavaria has both to offer. The pretty parish church of St Johann Baptist towers above the village and looks out over the Dachauer Moos. The Amper and Maisach rivers are perfect for hiking and relaxing in nature. With its five industrial estates and proximity to Munich, the municipality is an attractive business location. Butz Aufzüge GmbH has its headquarters here. Founded in 2010, the family business specialises in the planning and implementation of sophisticated lift systems, from passenger lifts and car lifts to bed and goods lifts. The company has grown considerably in recent years and needed more space. A number of new buildings have now been added to the existing buildings: a production and storage hall, an administration building, a single-storey intermediate building, an open garage and a private residence for the entrepreneurial family.