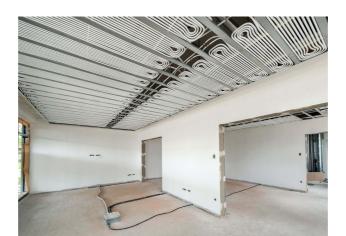

#### Implication d'Uponor

Uponor Magna system on a total of 1,000 square metres | Uponor Thermatop M ceiling system on a total of 400 square metres | Uponor Klett underfloor heating on a total of 400 square metres

The buildings are heated and cooled with various surface temperature control systems from Uponor.