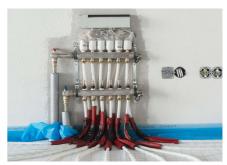

#### Implication d'Uponor

Uponor Magna system on a total of 1,000 square metres | Uponor Thermatop M ceiling system on a total of 400 square metres | Uponor Klett underfloor heating on a total of 400 square metres

The buildings are heated and cooled with various surface temperature control systems from Uponor.