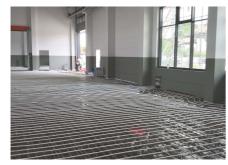

#### Implication d'Uponor

Uponor Magna system on a total of 1,000 square metres | Uponor Thermatop M ceiling system on a total of 400 square metres | Uponor Klett underfloor heating on a total of 400 square metres

The buildings are heated and cooled with various surface temperature control systems from Uponor.