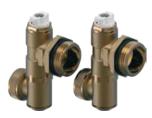

Vario B manifold

only body with flowmeters

#### Uponor Vario B

#### Benefits

- Unassembled version with 2-12 heating circuits
- > Available with flowmeter or lockshield
- Return can be equipped with actuators (option)
- Accessories: Automatic/manual air vents and ball valves
- Compact installation in combination with Uponor pump groups (option)
- > Control units in Uponor cabinets (option)