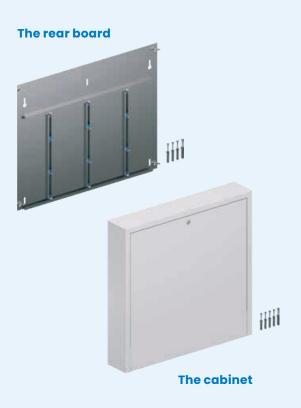

# Safe space for all Uponor manifolds and surrounding components.

#### Uponor Vario on-wall cabinet

Uponor's Vario on-wall cabinet is the perfect storage solution to ensure everything is safe and sound. It accommodates manifolds, surround components, control units and connecting sets.

The white powder-coated cabinet offers space for all parts needed for heating solutions. It covers and protects all components for vertical or horizontal manifold connections and is adjustable in height, depth and width.

The installation space for all Uponor control units allows for numerous configuration options yet houses all components in a compact and space-optimised manner. Uponor Vario on-wall cabinets are available in a variety of designs and dimensions.

#### **Practical features**

- Height adjustment
- > Depth adjustment
- > Manifold mounting
- > Frame adjustment
- > Remote reading
- > Pre-assembled for:
  - > Uponor Vario PLUS
  - > Uponor Vario M
  - > Uponor Vario S
  - > Uponor Vario C
  - > Uponor Vario B
  - Uponor control components, heat meters and pump groups