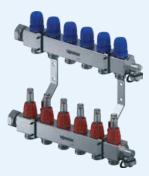

#### Uponor Vario B

#### Benefits

- Unassembled version with 2-12 heating circuits
- > Available with flowmeter or lockshield
- Return can be equipped with actuators (option)
- Accessories: Automatic/manual air vents and ball valves
- Compact installation in combination with Uponor pump groups (option)
- > Control units in Uponor cabinets (option)

#### **Application areas**

- Radiant heating or cooling
- > Residential or commercial buildings