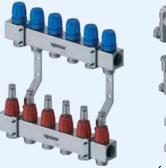

#### **Uponor Vario C**

#### Benefits

- Pre-assembled version with flowmeters and swivel nuts, 2-12 loops
- > Unassembled version offers more options
- Accessories: Automatic/manual air vents and ball valves
- > Return can be equipped with actuators

#### **Application areas**

- > Radiant heating and cooling
- > Residential and commercial buildings
- Compact installation with Uponor pump groups and control units
- Installation in Uponor cabinets