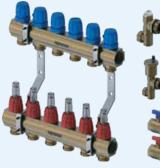

#### Uponor Vario B

#### Benefits

- Unassembled version with 2-12 heating circuits
- > Available with flowmeter or lockshield
- Return can be equipped with actuators (option)
- Accessories: Automatic/manual air vents and ball valves
- Compact installation in combination with Uponor pump groups (option)
- > Control units in Uponor cabinets (option)

#### **Application areas**

- Radiant heating or cooling
- > Residential or commercial buildings