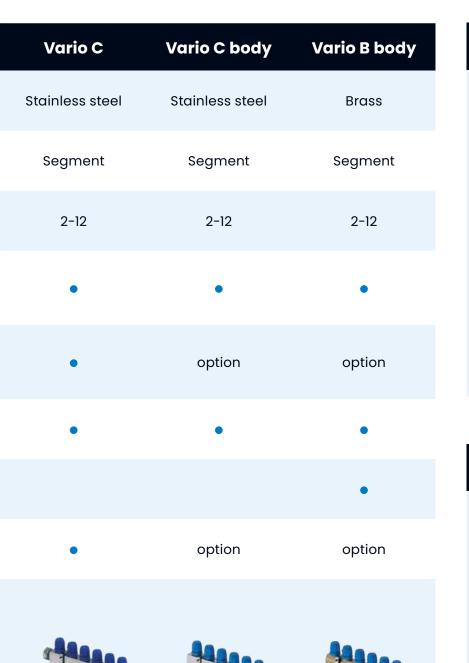

### Overview of Uponor manifolds and cabinets.

|                                         | Vario S         | Vario M                             | Vario PLUS                          |
|-----------------------------------------|-----------------|-------------------------------------|-------------------------------------|
| Material                                | Stainless steel | Glass fibre<br>reinforced polyamide | Glass fibre<br>reinforced polyamide |
| Construction                            | Segment         | Segment                             | Modular                             |
| Circuits                                | 2-16            | 2-15                                | 2-16<br>as modules: 1,3,4,6 loops   |
| Secondary<br>connection<br>G ¾ eurocone | •               | •                                   | •                                   |
| Primary<br>connection<br>swivel G1      | •               | •                                   | •                                   |
| With integrated flowmeters              | •               | •                                   | •                                   |
| With integrated<br>lock screws          | •               |                                     | •                                   |
| Fill & drain<br>valves                  | •               | •                                   | •                                   |