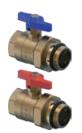

#### **Uponor Vario accessories**

The Uponor Vario manifold portfolio also includes a range of accessories. These Uponor sets are available in brass (B) or galvanised brass (NP) and with an automatic or manual air vent to ensure the perfect connection for any construction.

Uponor Vario Ball valve with swivel nut NP

Uponor Vario Set manual air vent/drain valve B

Uponor Vario Set automatic air vent/drain valve NP

Uponor Vario Ball valve with swivel nut B

Uponor Vario Set manual air vent/drain valve NP

Uponor Vario Set automatic air vent/drain valve B