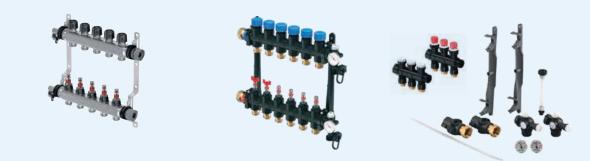

#### **Uponor Vario manifolds**

The Vario B brass manifolds and Vario C stainless steel manifolds are perfectly designed for use in radiant heating and cooling systems and ensure energy-efficient and comfortable operation. The automatic activation of the heating/cooling circuits enables individual room temperature control and a physiologically balanced indoor climate.

#### **Uponor Vario C**

#### Benefits

- Pre-assembled version with flowmeters and swivel nuts, 2-12 loops
- > Unassembled version offers more options
- Accessories: Automatic/manual air vents and ball valves
- > Return can be equipped with actuators

#### **Application areas**

- > Radiant heating and cooling
- > Residential and commercial buildings
- Compact installation with Uponor pump groups and control units
- Installation in Uponor cabinets

#### **Uponor Vario accessories**

The Uponor Vario manifold portfolio also includes a range of accessories. These Uponor sets are available in brass (B) or galvanised brass (NP) and with an automatic or manual air vent to ensure the perfect connection for any construction.

Uponor Vario Ball valve with swivel nut NP

Uponor Vario Set manual air vent/drain valve B

Uponor Vario Set automatic air vent/drain valve NP

Uponor Vario Ball valve with swivel nut B

Uponor Vario Set manual air vent/drain valve NP