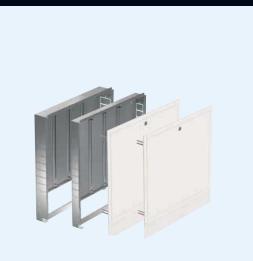

#### Uponor Vario B

#### Benefits

- Unassembled version with 2-12 heating circuits
- > Available with flowmeter or lockshield
- Return can be equipped with actuators (option)
- Accessories: Automatic/manual air vents and ball valves
- Compact installation in combination with Uponor pump groups (option)
- > Control units in Uponor cabinets (option)

#### **Application areas**

- Radiant heating or cooling
- > Residential or commercial buildings

#### **Uponor Vario C**

#### Benefits

- Pre-assembled version with flowmeters and swivel nuts, 2-12 loops
- > Unassembled version offers more options
- Accessories: Automatic/manual air vents and ball valves
- > Return can be equipped with actuators

#### **Application areas**

- > Radiant heating and cooling
- > Residential and commercial buildings
- Compact installation with Uponor pump groups and control units
- Installation in Uponor cabinets