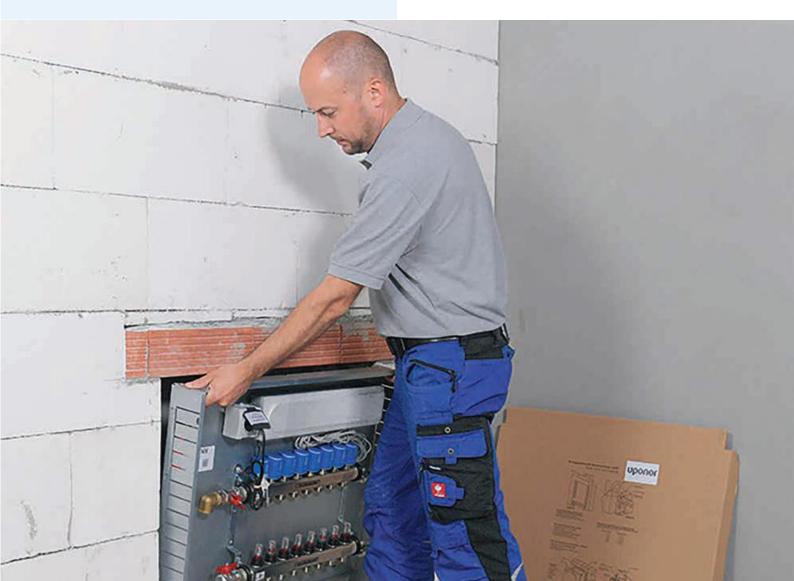

#### Uponor Vario on-wall cabinet

Uponor's Vario on-wall cabinet is the perfect storage solution to ensure everything is safe and sound. It accommodates manifolds, surround components, control units and connecting sets.

The white powder-coated cabinet offers space for all parts needed for heating solutions. It covers and protects all components for vertical or horizontal manifold connections and is adjustable in height, depth and width.

The installation space for all Uponor control units allows for numerous configuration options yet houses all components in a compact and space-optimised manner. Uponor Vario on-wall cabinets are available in a variety of designs and dimensions.