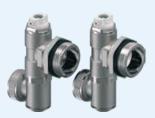

#### Vario B manifold only body without flowmeters

#### Uponor Vario B

#### Benefits

- Unassembled version with 2-12 heating circuits
- > Available with flowmeter or lockshield
- Return can be equipped with actuators (option)
- Accessories: Automatic/manual air vents and ball valves
- Compact installation in combination with Uponor pump groups (option)
- > Control units in Uponor cabinets (option)