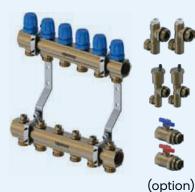

#### **Uponor Vario C**

#### Benefits

- Pre-assembled version with flowmeters and swivel nuts, 2-12 loops
- > Unassembled version offers more options
- Accessories: Automatic/manual air vents and ball valves
- > Return can be equipped with actuators

#### **Application areas**

- > Radiant heating and cooling
- > Residential and commercial buildings
- Compact installation with Uponor pump groups and control units
- Installation in Uponor cabinets