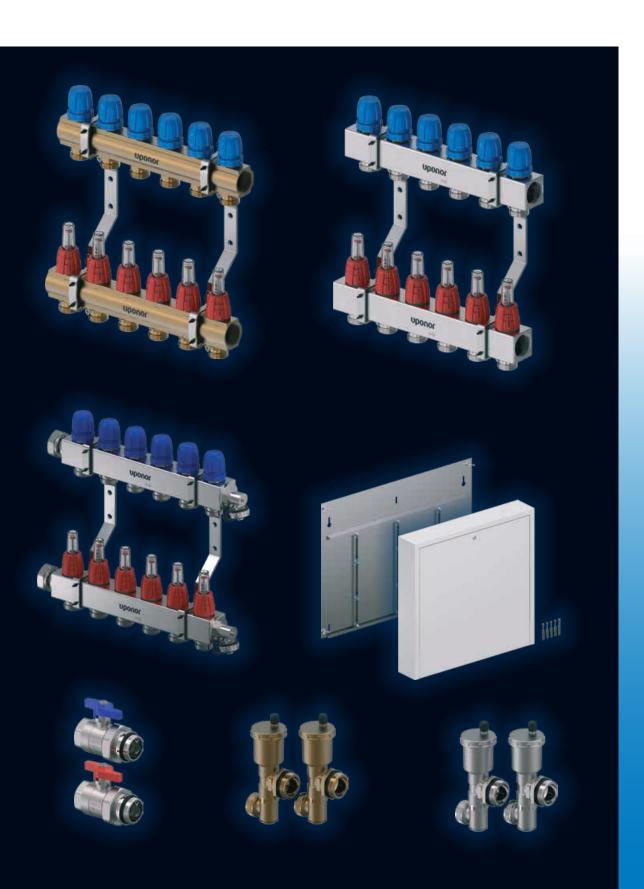

#### **Uponor Vario manifolds**

The Vario B brass manifolds and Vario C stainless steel manifolds are perfectly designed for use in radiant heating and cooling systems and ensure energy-efficient and comfortable operation. The automatic activation of the heating/cooling circuits enables individual room temperature control and a physiologically balanced indoor climate.

#### Uponor Vario B

#### Benefits

- Unassembled version with 2-12 heating circuits
- > Available with flowmeter or lockshield
- Return can be equipped with actuators (option)
- Accessories: Automatic/manual air vents and ball valves
- Compact installation in combination with Uponor pump groups (option)
- > Control units in Uponor cabinets (option)

#### **Application areas**

- Radiant heating or cooling
- > Residential or commercial buildings

#### **Uponor Vario C**

#### Benefits

- Pre-assembled version with flowmeters and swivel nuts, 2-12 loops
- > Unassembled version offers more options
- Accessories: Automatic/manual air vents and ball valves
- > Return can be equipped with actuators

#### **Application areas**

- > Radiant heating and cooling
- > Residential and commercial buildings
- Compact installation with Uponor pump groups and control units
- Installation in Uponor cabinets

#### Uponor Vario on-wall cabinet

Uponor's Vario on-wall cabinet is the perfect storage solution to ensure everything is safe and sound. It accommodates manifolds, surround components, control units and connecting sets.

The white powder-coated cabinet offers space for all parts needed for heating solutions. It covers and protects all components for vertical or horizontal manifold connections and is adjustable in height, depth and width.

The installation space for all Uponor control units allows for numerous configuration options yet houses all components in a compact and space-optimised manner. Uponor Vario on-wall cabinets are available in a variety of designs and dimensions.

#### **Practical features**

- Height adjustment
- > Depth adjustment
- > Manifold mounting
- > Frame adjustment
- > Remote reading
- > Pre-assembled for:
  - > Uponor Vario PLUS
  - > Uponor Vario M
  - > Uponor Vario S
  - > Uponor Vario C
  - > Uponor Vario B
  - Uponor control components, heat meters and pump groups