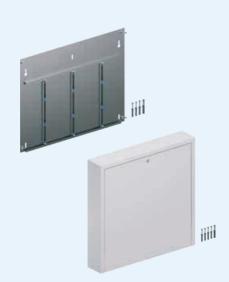

# Safe space for all Uponor manifolds and surrounding components.

#### Uponor Vario on-wall cabinet

Uponor's Vario on-wall cabinet is the perfect storage solution to ensure everything is safe and sound. It accommodates manifolds, surround components, control units and connecting sets.

The white powder-coated cabinet offers space for all parts needed for heating solutions. It covers and protects all components for vertical or horizontal manifold connections and is adjustable in height, depth and width.

The installation space for all Uponor control units allows for numerous configuration options yet houses all components in a compact and space-optimised manner. Uponor Vario on-wall cabinets are available in a variety of designs and dimensions.

#### **Practical features**

- Height adjustment
- > Depth adjustment
- > Manifold mounting
- > Frame adjustment
- > Remote reading
- > Pre-assembled for:
  - > Uponor Vario PLUS
  - > Uponor Vario M
  - > Uponor Vario S
  - > Uponor Vario C
  - > Uponor Vario B
  - Uponor control components, heat meters and pump groups