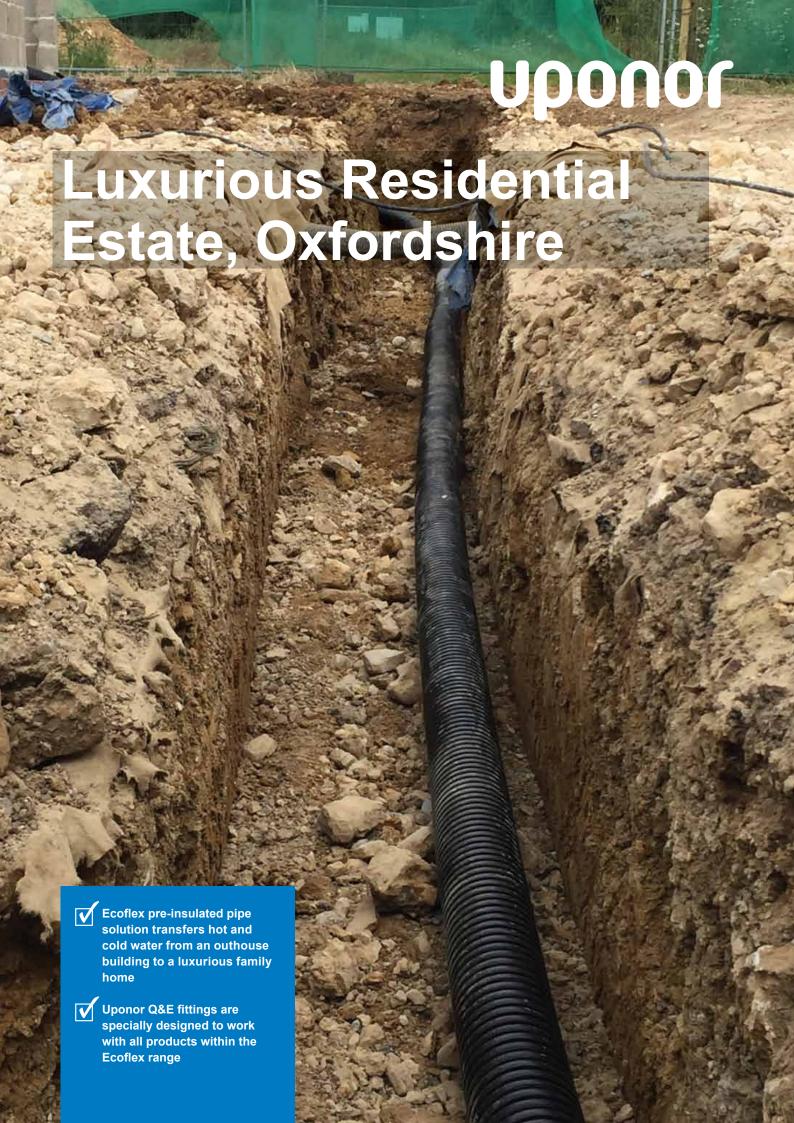

# **Luxurious Residential Estate, Oxfordshire**

ATS Commercial Projects required a pre-insulated pipe solution to transfer hot and cold water from an outhouse building to a luxurious family home. Due to the scale of the operation it was imperative that a reputable supplier was chosen, who could assist with delivering a system that was highly reliable and of a superior quality.

Onsite training was provided by Uponor experts to assist ATS Commercial Projects with carrying out the installation correctly.

Overall, Uponor supplied 350m of Ecoflex pipe in 5 runs and Quick and Easy (Q&E) fittings for connecting the pipework underground. The simplicity of the Q&E fittings was a crucial factor in allowing the project to be completed on time.

#### The Benefits

As highlighted above, considerable time and labour savings were achieved. The flexible pipe system meant that jointing was only done where necessary and not every 12m, which is often the case with more traditional systems. Despite being simple to put together, the Q&E jointing system provides a secure connection to the pipework.