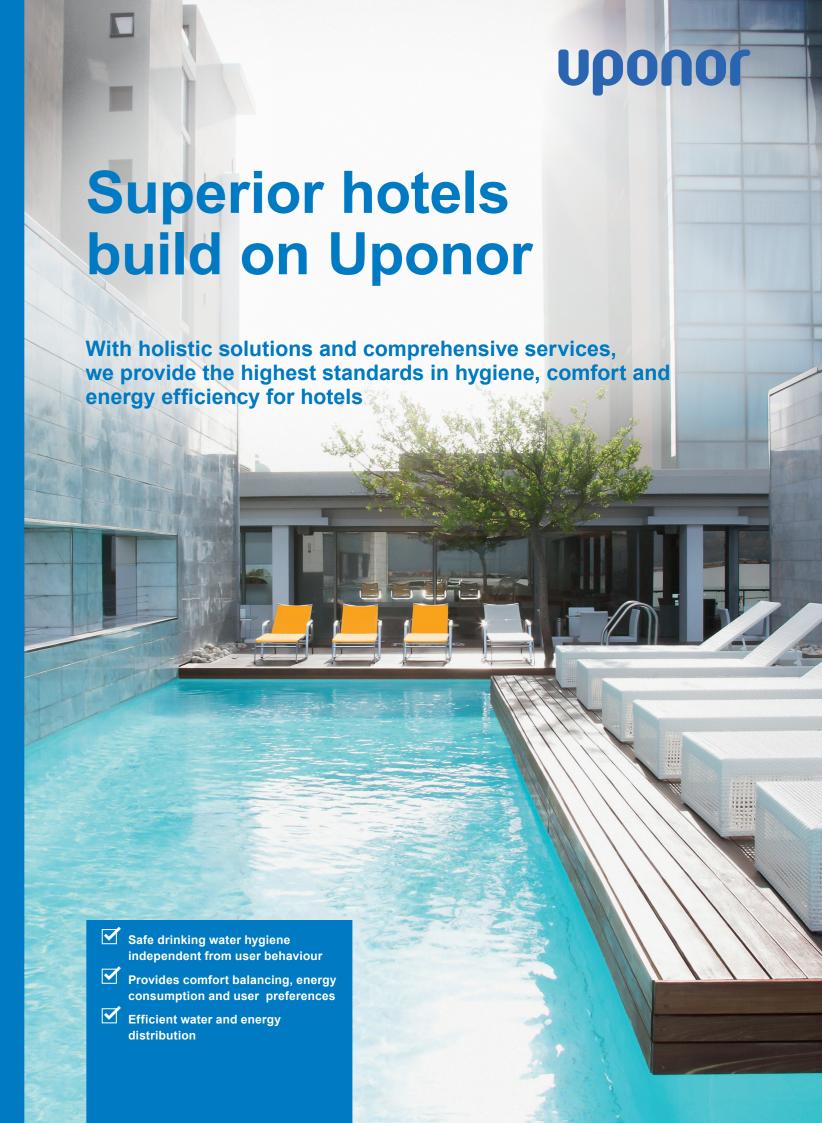

### **Uponor Ecoflex**

Thermo PRO
Pre-insulated local heat
distribution pipes for heating
and hot domestic tap water.
Combines excellent heat loss
performance with high
flexibility.