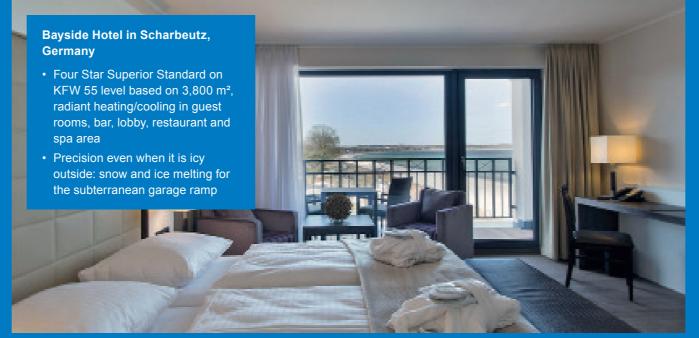

### Uponor snow and ice melt

Reliable systems for outdoor areas like driveways, emergency access roads, parking spaces and pedestrian areas. A less time-consuming and expensive snow removal and salting process.