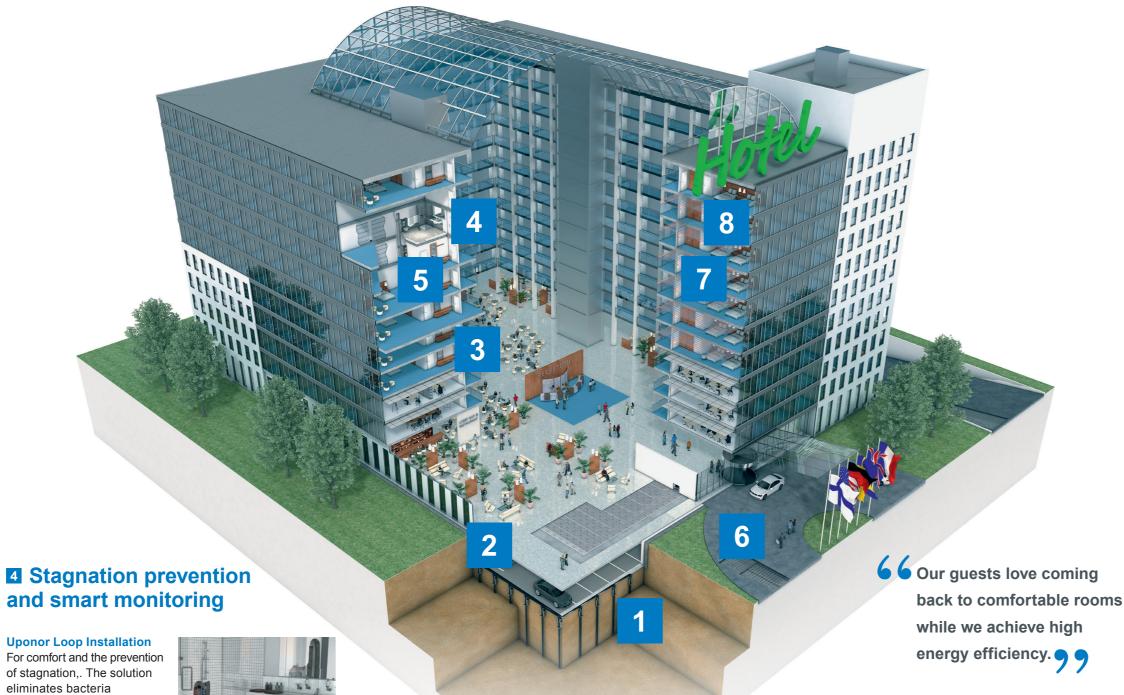

# 1 Connecting buildings for efficient energy distribution

# 2 Simultaneous heating and cooling energy supply

### Efficient and safe supply of domestic hot water and energy

# 5 No noise from soil and waste

# Increased safety for outdoor areas

# Energy-efficient and comfortable room temperatures