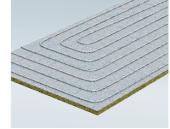

#### **Uponor Renovis**

The radiant heating and cooling system with integrated pipes and a low installation height is ideal for retrofit walls and a ceiling installation.