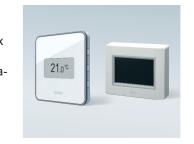

### Uponor Smatrix Wave and Smatrix Style

The elegant Uponor Smatrix Style thermostat determines the perceived room temperature. Combined with Smatrix Wave controls it provides optimal room comfort at reduced cost by autobalancing the energy