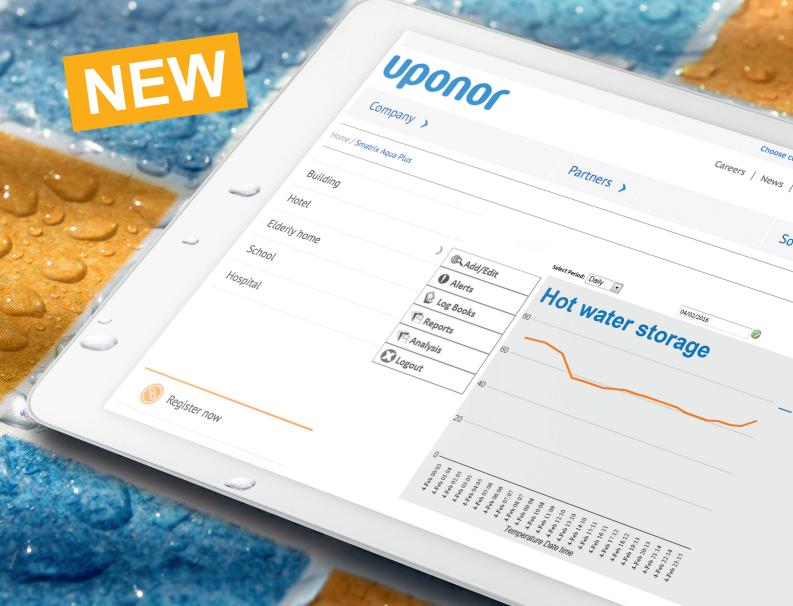

As a building manager, you particularly profit from the protocol function: data on the flushing process are permanantly recorded and logged, and can be accessed at any time via the Smatrix Aqua PLUS Portal.

### Monitor confidently: with remote monitoring technology

Uponor Smatrix Aqua PLUS is based on advanced technologies for monitoring the system's operational temperature. Your PLUS: As the manager of a building, you have an eye on all the data for your drinking water system, without having to monitor it yourself. The monitoring system works round the clock fully automatically, intervenes when discrepancies arise, and notifies you via e-mail in case of a malfunction. Thanks to the Web-based user interface with remote access, you can view the measurement results from wherever you are and centrally manage your building.