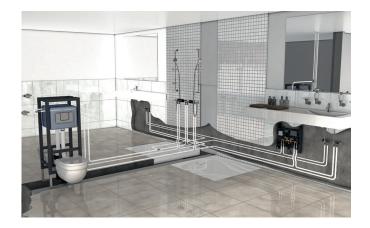

### Install easily: minimum time consumption and effort

From the measurement sensors to the flushing station and the start-up of the monitoring system: the components of the Smartrix Aqua PLUS system are easy to install and operate along with individual adjustments to the conditions of the building.

### **How Smatrix Aqua PLUS works:**

- The flushing stations safeguard the sanitary facilities.
- The temperature sensors monitor the uptake, the drinking water heater and the circulation system.
- The data hub is installed at a central location in the building and permanently receives data from the flushing stations and temperature sensors.
  As needed, targeted flushing is then prompted.
- Via the Smatrix Aqua PLUS Portal, the desired values can be configured and the current values can be displayed and documented. This ensures permanent and centralised monitoring of the entire drinking water installation.