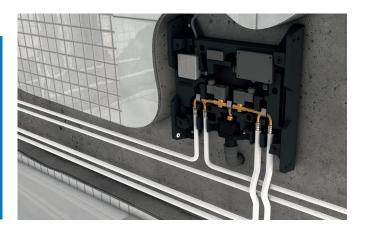

### Install easily: minimum time consumption and effort

From the measurement sensors to the flushing station and the start-up of the monitoring system: the components of the Smartrix Aqua PLUS system are easy to install and operate along with individual adjustments to the conditions of the building.

Flushing stations

Temperature sensor

Data Hub

### **How Smatrix Aqua PLUS works:**

- The flushing stations safeguard the sanitary facilities.
- The temperature sensors monitor the uptake, the drinking water heater and the circulation system.
- The data hub is installed at a central location in the building and permanently receives data from the flushing stations and temperature sensors.
  As needed, targeted flushing is then prompted.
- Via the Smatrix Aqua PLUS Portal, the desired values can be configured and the current values can be displayed and documented. This ensures permanent and centralised monitoring of the entire drinking water installation.