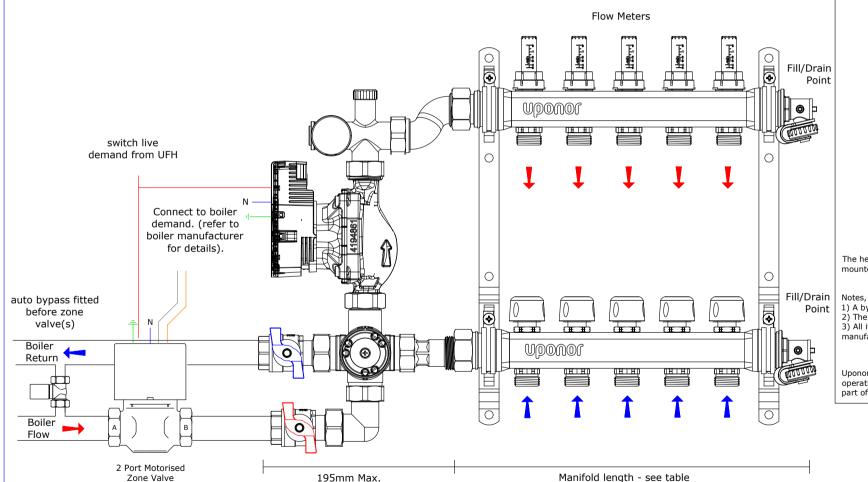

## **Mechanical Schematic**

4-way Water Temperature Control Ref: FLU-1.0A

| Manifold | Length |
|----------|--------|
| 2 Port   | 210mm  |
| 3 Port   | 260mm  |
| 4 Port   | 310mm  |
| 5 Port   | 360mm  |
| 6 Port   | 410mm  |
| 7 Port   | 460mm  |
| 8 Port   | 510mm  |
| 9 Port   | 560mm  |
| 10 Port  | 610mm  |
| 11 Port  | 660mm  |
| 12 Port  | 710mm  |

The height of the manifold is 365mm and needs to be mounted at least 300mm from the floor.

- 1) A bypass is recommended on the primary circuit.
- 2) The drawing excludes regulating valves for clarity.
- 3) All items to be installed in accordance with manufacturer's instructions and current best practices.