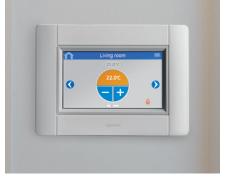

## **Smatrix App**

The Smatrix App makes it possible to control room temperatures from anywhere. Energy and money can be saved by simply setting the heating to "Away" or "Eco" when no one is at home.

## Touchscreen interface

One intuitive touchpoint gives full control of the system. It doesn't require complex installation and has a modern, user-friendly touchscreen interface.