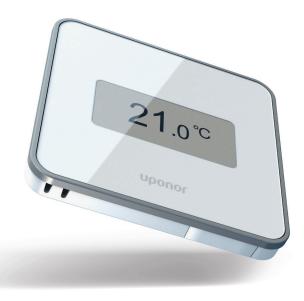

## Ultra-precise sensors

Operative temperature sensors are highly accurate at measuring indoor climate. They sense both air and radiant temperature and therefore enable a more precise measurement of thermal comfort. This technology is included in both, the Smatrix Style thermostat and Smatrix Style sensor.