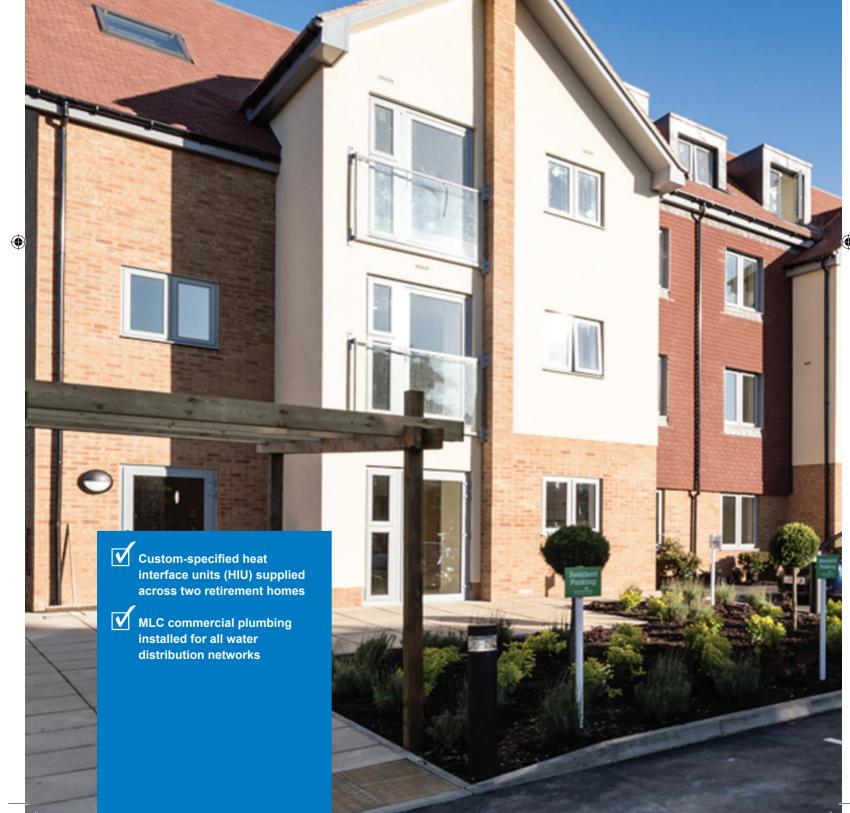

# McCarthy and Stone retirement homes, St Albans/Southsea, United Kingdom

### **Synopsis**

Uponor UK supplied an integrated solution of Heat Interface Units (HIU's) and MLC commercial plumbing to two McCarthy and Stone retirement homes within St Albans and Southsea

Designed, specified and installed by GP Plumbing to McCarthy & Stone's requirements (client), the HIU's will help deliver maximum energy efficiency from the four 150kW and three 120kW gas boilers installed as a central plant. This in turn, will assist McCarthy & Stone in achieving its objectives of maximising comfort for residents while minimising operational costs and service charges.