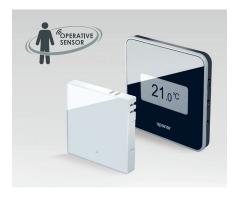

# **Ultra-precise sensors**

Operative temperature sensors are the most accurate at measuring indoor climate. They sense both air and radiant temperature and therefore enable a more precise measurement of thermal comfort. This technology is included in both, the Smatrix Style thermostat and Smatrix Style sensor.