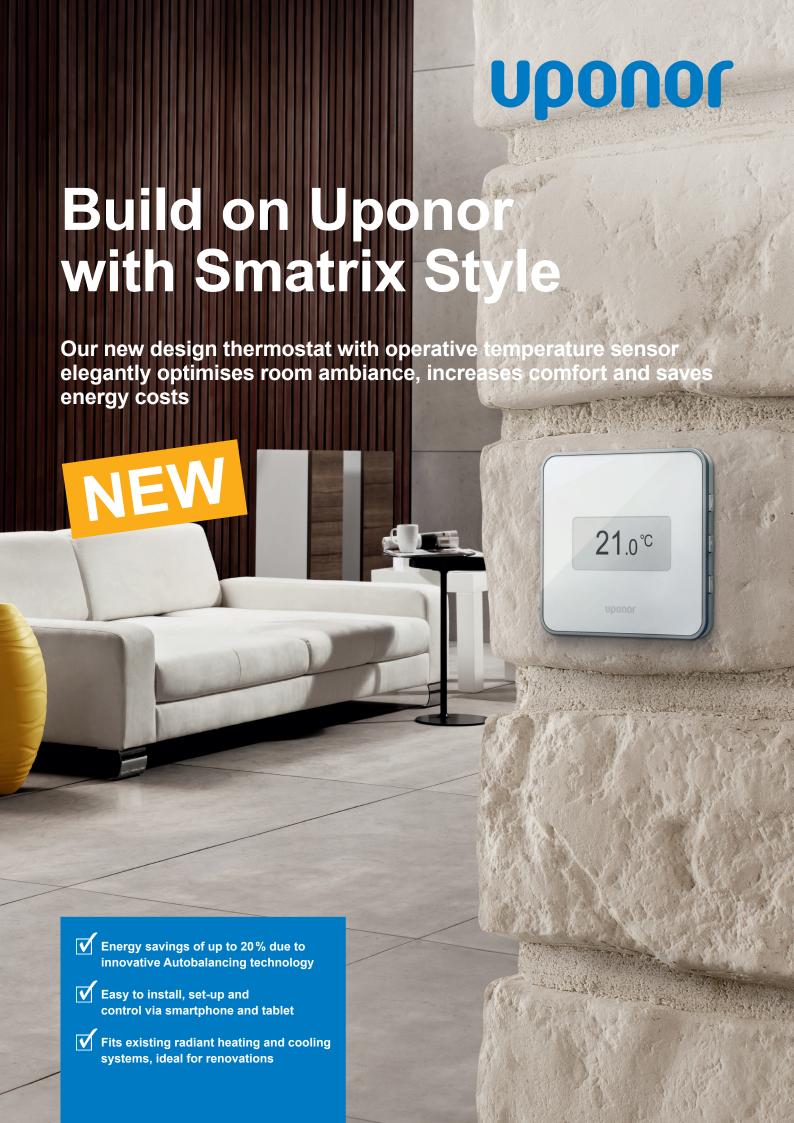

# Benefit from energy efficiency and elegance

The reliable and field-proven Smatrix system portfolio for radiant heating and cooling has been extended by an elegant and slim thermostat that meets the highest demands in design and technology.

### New design

- Slim and elegant thermostats
- Merge perfectly with your customers' interior design
- Available in two colours: white and black

#### **Simplicity**

- Easy to install, set-up and maintain
- Controlled via one single touchpoint and the Smatrix App