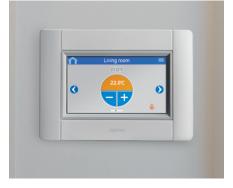

# **Smatrix App**

The Smatrix App makes it possible to control room temperatures from anywhere. Energy and money can be saved by simply setting the heating to "Away" or "Eco" when no one is at home.

## Touchscreen interface

One intuitive touchpoint gives full control of the system. It doesn't require complex installation and has a modern, user-friendly touchscreen interface.

**Uponor Corporation** 