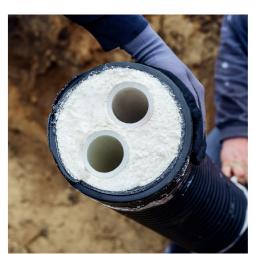

### Discover a whole new level of heat loss performance

The new Uponor Ecoflex Thermo PRO with the insulation material polyurethane provides the highest insulation performance. Thanks to the marked return pipe, it prevents the mixing up of flow and return lines while connecting the pipes. The optional jacket dimensions and its unique pipe construction take energy efficiency to a new level. The result is an improvement in heat loss performance of up to 40 %.

The PE-HD corrugated jacket pipe for increased flexibility

An innovative combination of PUR foam insulation and cross linked polyethylene foam creates best-in-class flexibility

Marking on another service pipe differentiates flow and return pipes from each other

The PE-Xa medium pipe

Ecoflex Thermo PRO Single is available in the pipe dimensions of 40–110 mm, 6 bar.

Ecoflex Thermo PRO Twin is available in 25–63 mm, 6 bar.

Your benefits at a glance:

- Excellent energy efficiency due to high insulation performance
- Unique pipe construction provides best-in-class flexibility and long-term performance of the heating system
- Uponor support through planning and product training on the construction site