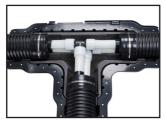

Push the expanded pipe end in quickly until it stops on the fitting nipple. Hold until the pipe has been shrunk.

Ready!