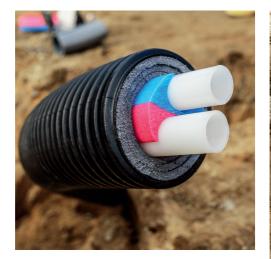

The PE-HD corrugated jacket pipe for increased flexibility

An innovative combination of PUR foam insulation and cross linked polyethylene foam creates best-in-class flexibility

Marking on another service pipe differentiates flow and return pipes from each other

The PE-Xa medium pipe

Ecoflex Thermo PRO Single is available in the pipe dimensions of 40–110 mm, 6 bar.

Ecoflex Thermo PRO Twin is available in 25–63 mm, 6 bar.

Your benefits at a glance:

- Excellent energy efficiency due to high insulation performance
- Unique pipe construction provides best-in-class flexibility and long-term performance of the heating system
- Uponor support through planning and product training on the construction site