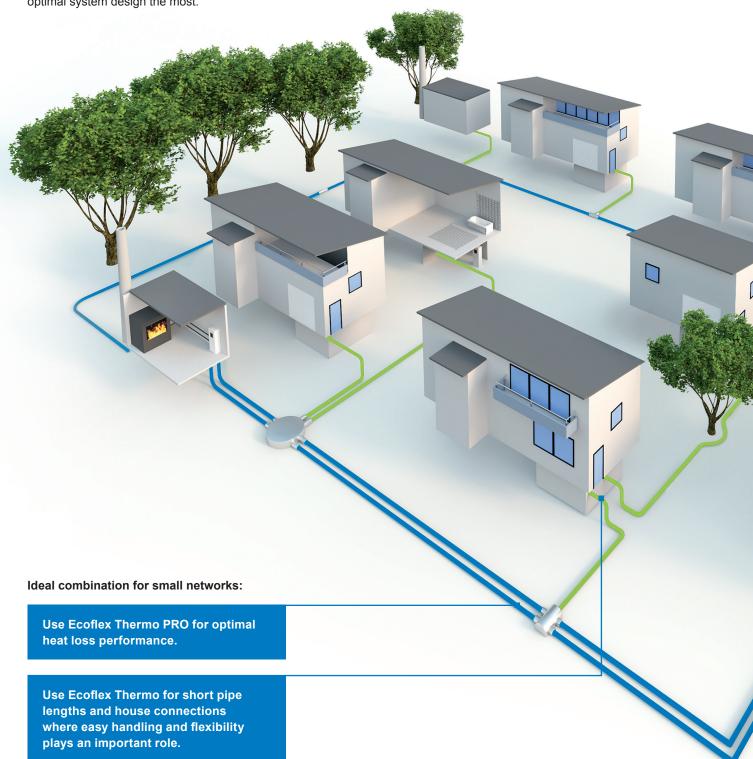

### For any heat distribution network performing in the long run

Modern local heat distribution needs to convince in many aspects such as design, installation characteristics, energy efficiency and reliability. When it comes to network design and installation, flexibility is the key: the ideal pipe system should be suitable for various applications and be handled quickly and efficiently even in the most difficult conditions on site. That's where the Uponor Ecoflex range provides the optimal system design the most.

Because we know you are looking for a practical way to reduce your total life-cycle costs, we at Uponor have introduced the new Ecoflex Thermo PRO range.

Uponor Ecoflex Thermo PRO – excellent energy efficiency and best-in-class flexibility every step of the way!

### New Uponor Ecoflex Thermo PRO adding value all along the way

Ecoflex Thermo PRO is the new pre-insulted pipe system from Uponor, optimising life-cycle costs throughout the entire process. An extremely energy-efficient pipe construction combined with our well-known Quick & Easy fitting technology makes Ecoflex Thermo PRO the ideal network solution for planners, installers and property owners.

### Rely on our complete system for track-proven efficiency

Profit from the reliability and good availability of our complete pipe system. Ecoflex Thermo PRO is fully compatible with the well proven Ecoflex Thermo as well as with the Quick & Easy and Wipex jointing methods. This gives you flexible and versatile options for designing and installing any type of heating network. Beyond that, Ecoflex Thermo, Ecoflex Thermo PRO and Quick & Easy are absolutely corrosion-free as they are made completely out of plastic.