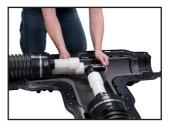

### Q&E installation – the quick way to achieving tight joints

Cut the pipe edge vertically.

Expand the pipe end. To ensure a uniform expansion, the expander rotates according to the integrated auto rotate function.

Push the expanded pipe end in quickly until it stops on the fitting nipple. Hold until the pipe has been shrunk.

Ready!