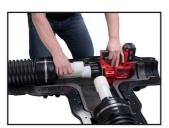

### Q&E installation – the quick way to achieving tight joints

Cut the pipe edge vertically.

Expand the pipe end. To ensure a uniform expansion, the expander rotates according to the integrated auto rotate function.

Push the expanded pipe end in quickly until it stops on the fitting nipple. Hold until the pipe has been shrunk.

Ready!