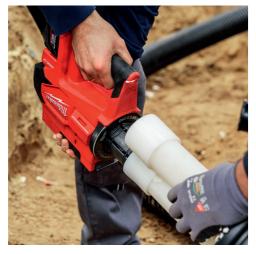

Ecoflex Thermo

Expander tool Milwaukee M18 VLD PEX

Ecoflex Thermo PRO

Uponor Ecoflex T-insulating set

### Q&E installation – the quick way to achieving tight joints

Cut the pipe edge vertically.

Expand the pipe end. To ensure a uniform expansion, the expander rotates according to the integrated auto rotate function.

Push the expanded pipe end in quickly until it stops on the fitting nipple. Hold until the pipe has been shrunk.

Ready!