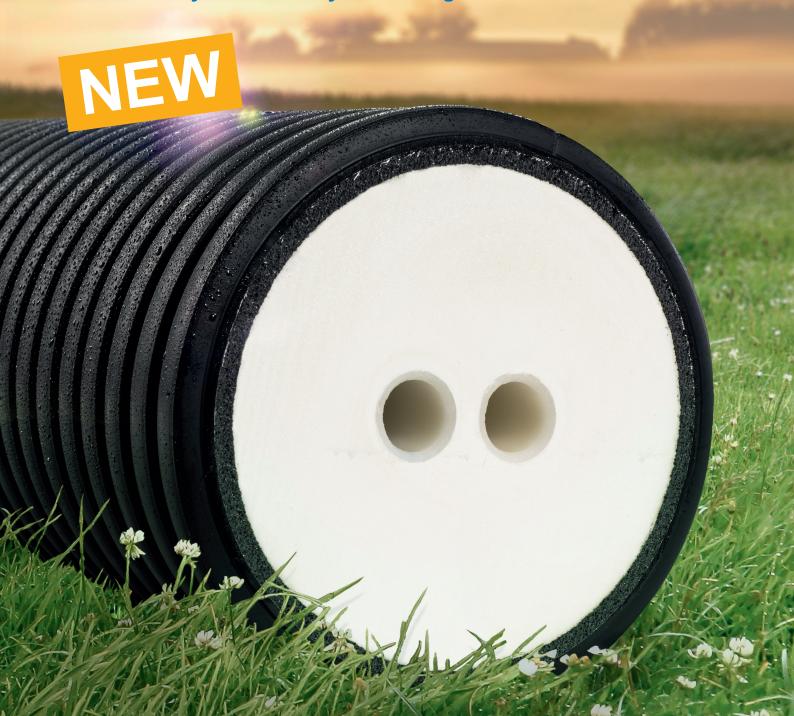

### Discover a whole new level of heat loss performance

The new Uponor Ecoflex Thermo PRO with the insulation material polyurethane provides the highest insulation performance. Thanks to the marked return pipe, it prevents the mixing up of flow and return lines while connecting the pipes. The optional jacket dimensions and its unique pipe construction take energy efficiency to a new level. The result is an improvement in heat loss performance of up to 40 %.

The PE-HD corrugated jacket pipe for increased flexibility

An innovative combination of PUR foam insulation and cross linked polyethylene foam creates best-in-class flexibility

Marking on another service pipe differentiates flow and return pipes from each other

The PE-Xa medium pipe

Ecoflex Thermo PRO Single is available in the pipe dimensions of 40–110 mm, 6 bar.

Ecoflex Thermo PRO Twin is available in 25–63 mm, 6 bar.

Your benefits at a glance:

- Excellent energy efficiency due to high insulation performance
- Unique pipe construction provides best-in-class flexibility and long-term performance of the heating system
- Uponor support through planning and product training on the construction site