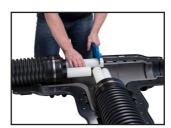

### Q&E installation – the quick way to achieving tight joints

Cut the pipe edge vertically.

Expand the pipe end. To ensure a uniform expansion, the expander rotates according to the integrated auto rotate function.

Push the expanded pipe end in quickly until it stops on the fitting nipple. Hold until the pipe has been shrunk.

Ready!