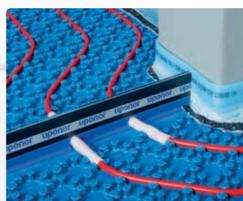

Four different pipes from 14 to 16 mm can be applied

Small bend radius

Safe and easy installation in doorways

The self-adhesive Uponor movement joint profile ensures safe installation in doorways. The pipes, protected by Uponor joint protection tubes, are fed through the profile.

Pipe fixation in distribution areas

In the manifold area, where a higher concentration of pipes occurs, Uponor Tacker clips or the selfadhesive Uponor clamp track secures pipe laying.