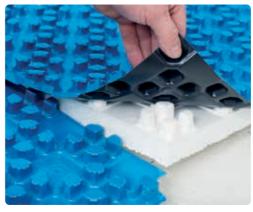

Combination of PS insulation layer with blue nub panel

The insulation layer underneath the blue nub panel reinforces the nubs and securely fixes the pipes in place.

Additional panels for doorways and distribution areas