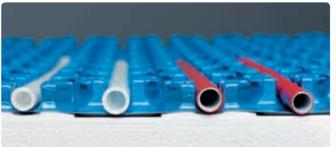

Four different pipes from 14 to 16 mm can be applied

Small bend radius

Safe and easy installation in doorways

The self-adhesive Uponor movement joint profile ensures safe installation in doorways. The pipes, protected by Uponor joint protection tubes, are fed through the profile.