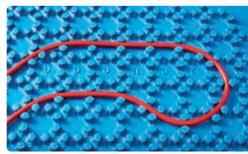

Three different panel types offer different installation options that are quick to install and almost waste free. Additional elements for the distribution area and doorways complete the system.

The nub panels ensure a smooth and easy installation process that is fully compliant with all relevant construction norms and regulations. The pipes are positioned and fixed in place by nubs, and completely surrounded by screed. These features not only ensure that heat output is transferred exactly as calculated, they also enable precision temperature control and lead to substantial savings on energy and operational costs.

Combination of PS insulation layer with blue nub panel

The insulation layer underneath the blue nub panel reinforces the nubs and securely fixes the pipes in place.

Additional panels for doorways and distribution areas