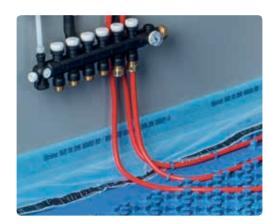

Pipe fixation in distribution areas

In the manifold area, where a higher concentration of pipes occurs, Uponor Tacker clips or the selfadhesive Uponor clamp track secures pipe laying.