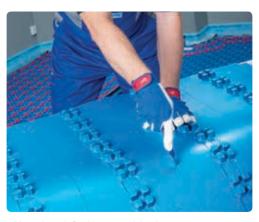

Pipe fixation in distribution areas

In the manifold area, where a higher concentration of pipes occurs, Uponor Tacker clips or the selfadhesive Uponor clamp track secures pipe laying.