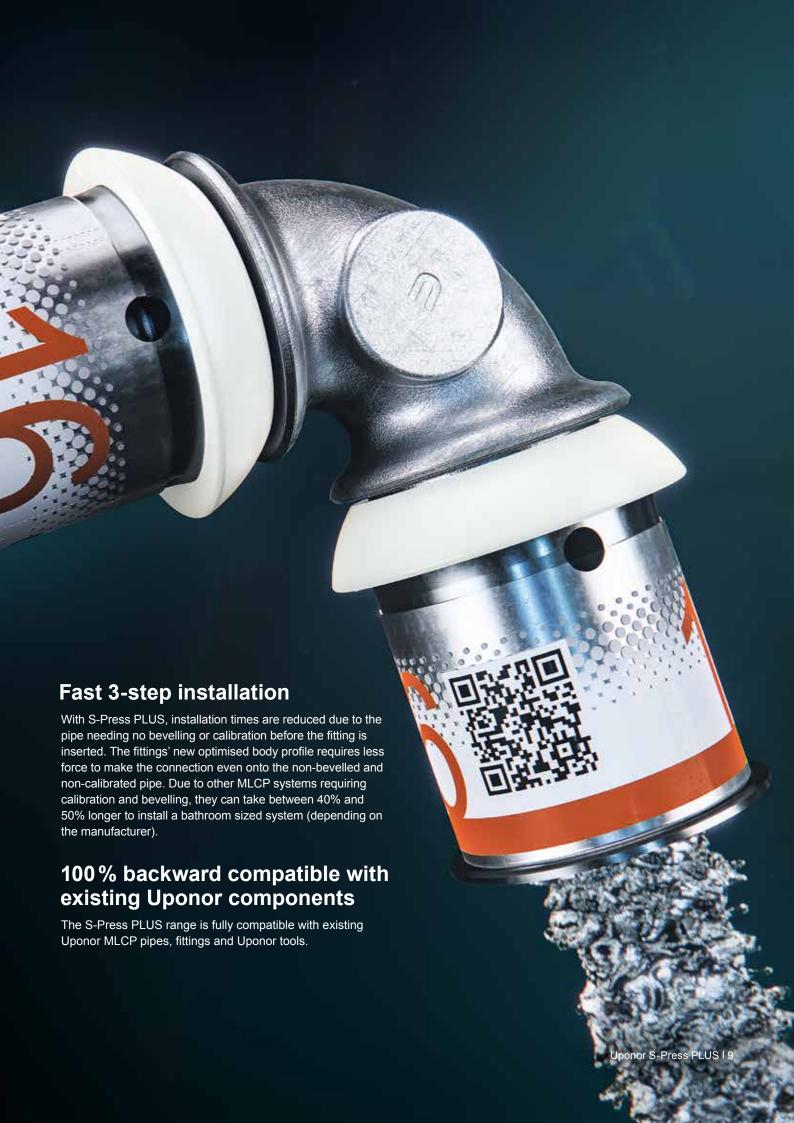

## EASY

When planning and undertaking an installation, it's the sum of all the details that allow a smooth and efficient process. S-Press PLUS has been designed and manufactured to make your life easier. The significantly improved flow rate, greatly reduced pressure losses and fast 3 step installation makes light work of demanding installations.

### Improved flow rate and a reduction of pressure losses by up to 60%

A significant reduction in pressure losses gives S-Press Plus best-in-class Zeta values for MLCP radial press fittings. It also guarantees an optimal flow rate at all points within a system.

#### We conducted the EASY TEST

- Flow test: A bathtub has never been filled so fast.
- Installation test: S-Press Plus can be up to three times faster than other systems
- System test: The S-Press PLUS system has been approved by many European Certification Board