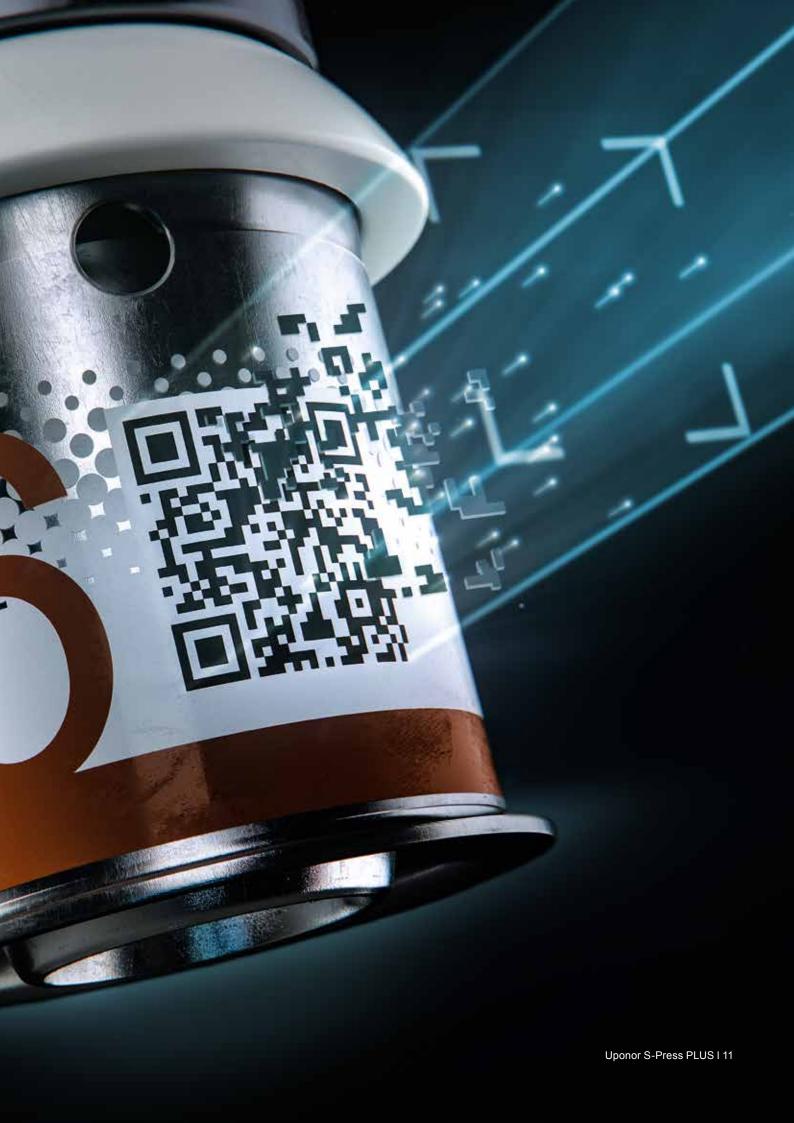

## SMARI

ANSWERING ALL YOUR QUESTIONS ON SITE

When every minute counts, there is not much time left to call hotlines or do long winded searches on the internet. That's why Uponor has taken plumbing fittings into the 21st century. With a QR code printed on each sleeve, S-Press PLUS will answer all your questions on site by enabling smart access to immediate support and information.

### Innovative QR code for immediate access to:

- Technical information
- Flow rate and pressure loss tables
- FAQ's
- Project Database