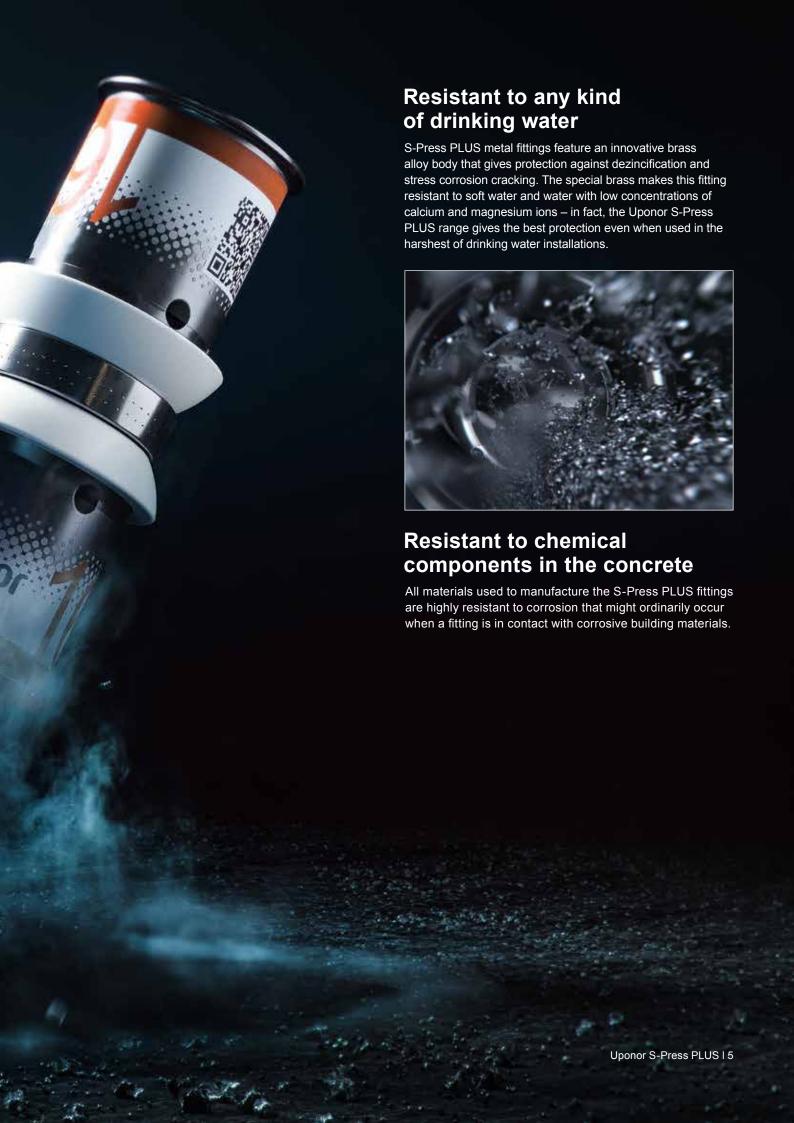

### WITHSTANDING THE HARSHEST CONDITIONS

Cold, dark and demanding; conditions on site are never normally ideal. When challenges are tough, S-Press PLUS is what you need. With improved durability and corrosion resistance, S-Press PLUS is equipped with superior materials to cope with the most demanding environments.

#### Resistant to mechanical stress

Even when installed, plumbing systems are susceptible to mechanical loads, stresses or impact. To ensure we offer the most robust system available, the S-Press PLUS fitting has been redesigned so that it is even more capable of dealing with mechanical forces.

#### We conducted the TOUGH TEST

- BAM Berlin dezincification test: Fitting immersed in three different water qualities and different water temperatures for three months.
- Tensile test: With a constant 100 mm/min piston speed, S-Press PLUS proves resistance to forces of up to 1,600 N. That equals the pulling power of approx. 2.5 men, tugging the fitting 100 times.