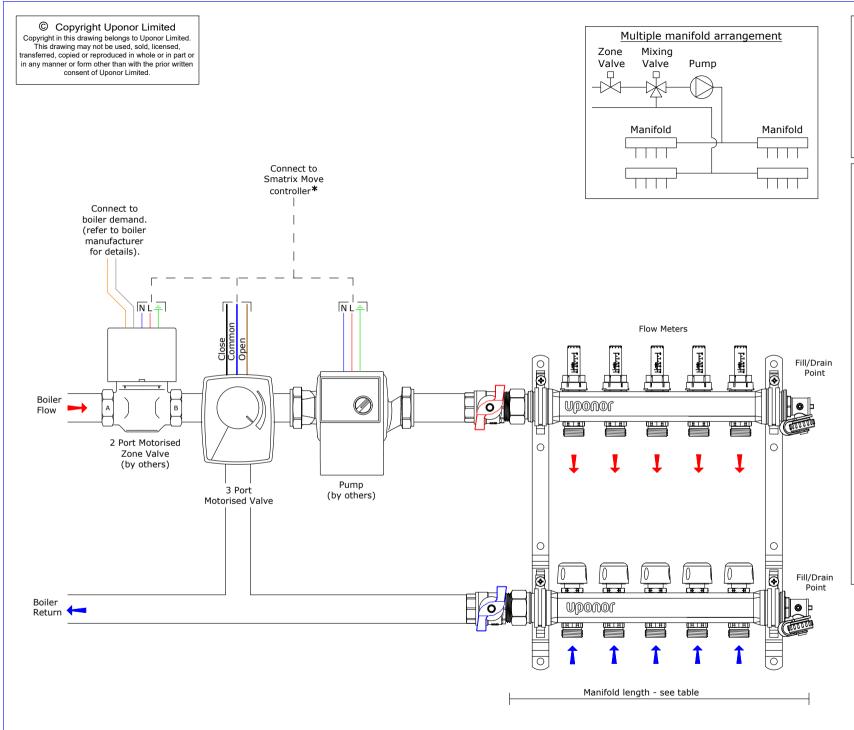

Uponof Mechanical Schematic 3 Port Mixing Valve Ref: 3PV-1.0A

\* Refer to Smatrix Move electrical schematic for connections.

| Manifold | Length |
|----------|--------|
| 2 Port   | 210mm  |
| 3 Port   | 260mm  |
| 4 Port   | 310mm  |
| 5 Port   | 360mm  |
| 6 Port   | 410mm  |
| 7 Port   | 460mm  |
| 8 Port   | 510mm  |
| 9 Port   | 560mm  |
| 10 Port  | 610mm  |
| 11 Port  | 660mm  |
| 12 Port  | 710mm  |
|          |        |

The height of the manifold is 365mm and needs to be mounted at least 300mm from the floor.

## Notes,

 A bypass is recommended on the primary circuit.
The drawing excludes isolating & regulating valves for clarity.
All items to be installed in accordance with

manufacturer's instructions and current best practices.