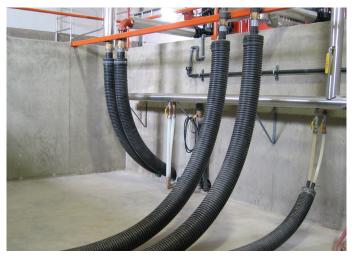

### **Ecoflex® pre-insulated piping systems**

#### The ideal underground pre-insulated solution

Going underground with your hydronic piping system? Look to Uponor's Ecoflex® pre-insulated pipe system for labor and energy savings. It features Uponor PEX piping encased in a multilayer, polyethylene-based foam insulation, then covered with a flexible, watertight, corrugated, high-density polyethylene (HDPE) jacket.

#### The Ecoflex advantage

- 60% less installation time compared to a rigid system
- Flexible and lightweight
- Eliminates the need for straight or level trenches
- · No expansion loops neccessary
- · Snakes around obstacles
- Fewer (or no) underground connections
- Continuous runs
- · No welders or robust tooling required
- System longevity
- Available in 3/4" to 4" PEX service pipe sizes