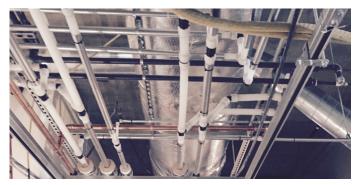

#### **Uponor PEX-a Pipe Support**

PEX-a Pipe Support provides continuous support of Uponor PEX pipe for hydronic piping applications.

- Enables hanger spacing similar to that of copper
- Listed for bare-PEX plenum applications (ASTM E84/S102.2)
- Easily insulated around both pipe and PEX-a Pipe Support
- · Controls PEX expansion rates to be similar to copper
- Available for ½" to 3½" pipe sizes

#### The only PEX fitting system that gets stronger over time

Coupling Uponor PEX with ProPEX fittings is an ideal solution for replacing copper in hydronic piping applications. ProPEX fittings offer a high level of differentiation versus other PEX fittings, and also provide more value compared to traditional copper press and sweat fittings. The elastic memory of Uponor PEX allows the pipe to be expanded and the fitting to be inserted before the pipe returns to its natural shape, which creates a strong connection that holds tight up to 1,500psi.