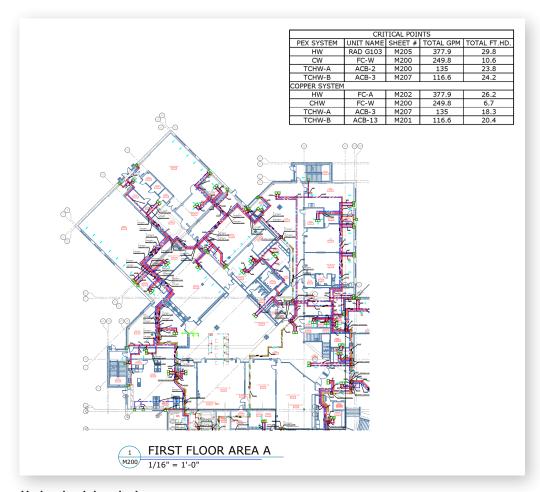

#### Uponor hydronic piping design services

Uponor hydronic piping design services employs best engineering practices to analyze a mechanical design of a 2- or 4-pipe rigid pipe system to establish system parameters such as head loss, flow rates and the system's critical path. The project is then transitioned to an Uponor PEX system and pipe sizing is optimized to match the previously determined system parameters — providing the client with a complete set of PEX piping plans and bill of materials that can easily replace the engineer's rigid pipe design without affecting any other system components or equipment.

The Uponor hydronic piping design advantage

- · Improved system performance
- · More hydraulically balanced circuits
- · Reducing branch pipe sizes, decreasing system volume

When it's time to move forward on a project, clients can feel confident with Uponor's comprehensive engineering resource support — from factory and online training to CAD files for BIM support to specifications and submittals — Uponor has all the information and support needed for a successful project from beginning to completion.