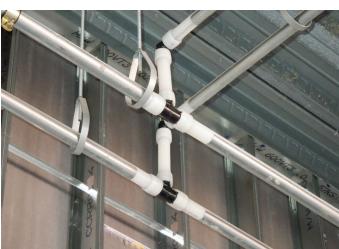

#### **Uponor PEX-a Pipe Support**

PEX-a Pipe Support provides continuous support of Uponor PEX pipe for hydronic piping applications.

- Enables hanger spacing similar to that of copper
- Listed for bare-PEX plenum applications (ASTM E84/S102.2)
- Easily insulated around both pipe and PEX-a Pipe Support
- · Controls PEX expansion rates to be similar to copper
- Available for ½" to 3½" pipe sizes

#### The only PEX fitting system that gets stronger over time

Coupling Uponor PEX with ProPEX fittings is an ideal solution for replacing copper in hydronic piping applications. ProPEX fittings offer a high level of differentiation versus other PEX fittings, and also provide more value compared to traditional copper press and sweat fittings. The elastic memory of Uponor PEX allows the pipe to be expanded and the fitting to be inserted before the pipe returns to its natural shape, which creates a strong connection that holds tight up to 1,500psi.