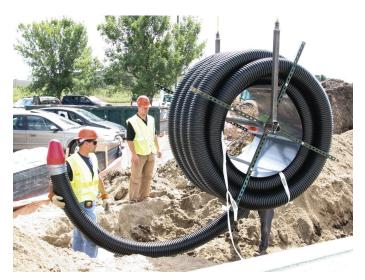

#### The ideal underground pre-insulated solution

Going underground with your hydronic piping system? Look to Uponor's Ecoflex® pre-insulated pipe system for labor and energy savings. It features Uponor PEX piping encased in a multilayer, polyethylene-based foam insulation, then covered with a flexible, watertight, corrugated, high-density polyethylene (HDPE) jacket.

#### The Ecoflex advantage

- 60% less installation time compared to a rigid system
- Flexible and lightweight
- Eliminates the need for straight or level trenches
- · No expansion loops neccessary
- · Snakes around obstacles
- Fewer (or no) underground connections
- Continuous runs
- · No welders or robust tooling required
- System longevity
- Available in 3/4" to 4" PEX service pipe sizes