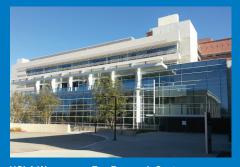

### Washington State University Clean Technology Laboratory

Pullman, Wash.

**Project:** \$52.8 million interdisciplinary clean technology laboratory intended to help address a variety of global and environmental challenges

Size: 96,000 square feet

Owner: Washington State University

**General contractor:** Skanska Construction **Mechanical contractor:** University Mechanical

Engineer: PAE | Seattle, Wash.

#### **Features**

- · Uponor hydronic piping system
- · Uponor domestic water system
- · Coordinated and pre-fabricated construction