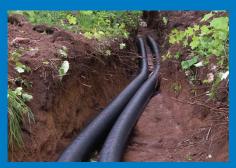

### **Ecoflex® pre-insulated piping systems**

#### The ideal underground pre-insulated solution

Going underground with your hydronic piping system? Look to Uponor's Ecoflex® pre-insulated pipe system for labor and energy savings. It features Uponor PEX piping encased in a multilayer, polyethylene-based foam insulation, then covered with a flexible, watertight, corrugated, high-density polyethylene (HDPE) jacket.

#### The Ecoflex advantage

- 60% less installation time compared to a rigid system
- Flexible and lightweight
- Eliminates the need for straight or level trenches
- · No expansion loops neccessary
- · Snakes around obstacles
- Fewer (or no) underground connections
- Continuous runs
- · No welders or robust tooling required
- System longevity
- Available in 3/4" to 4" PEX service pipe sizes