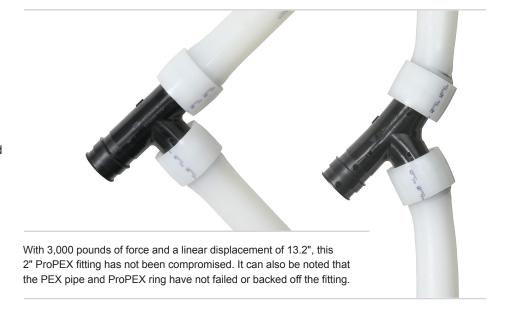

#### The only PEX fitting system that gets stronger over time

Coupling Uponor PEX with ProPEX fittings is an ideal solution for replacing copper in hydronic piping applications. ProPEX fittings offer a high level of differentiation versus other PEX fittings, and also provide more value compared to traditional copper press and sweat fittings. The elastic memory of Uponor PEX allows the pipe to be expanded and the fitting to be inserted before the pipe returns to its natural shape, which creates a strong connection that holds tight up to 1,500psi.

#### The Uponor ProPEX fittings advantage

- Simple, fast, reliable visual connection in sizes up to 3"
- · Cannot be dry fit, eliminating blow-off leaks
- · No torches, glues, solder, calibration or flux
- · Fitting and connection is the strongest part of the system
- 70% greater flow at similar pressure versus other PEX fittings
- Fitting burst pressures in excess of 3,000psi
- · Broad offering of transition fittings