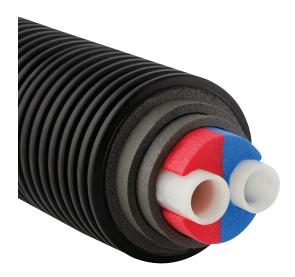

#### **Uponor PEX-a Pipe Support**

PEX-a Pipe Support provides continuous support of Uponor PEX pipe for hydronic piping applications.

- Enables hanger spacing similar to that of copper
- Listed for bare-PEX plenum applications (ASTM E84/S102.2)
- Easily insulated around both pipe and PEX-a Pipe Support
- · Controls PEX expansion rates to be similar to copper
- Available for ½" to 3½" pipe sizes

#### The only PEX fitting system that gets stronger over time

Coupling Uponor PEX with ProPEX fittings is an ideal solution for replacing copper in hydronic piping applications. ProPEX fittings offer a high level of differentiation versus other PEX fittings, and also provide more value compared to traditional copper press and sweat fittings. The elastic memory of Uponor PEX allows the pipe to be expanded and the fitting to be inserted before the pipe returns to its natural shape, which creates a strong connection that holds tight up to 1,500psi.

#### The Uponor ProPEX fittings advantage

- Simple, fast, reliable visual connection in sizes up to 3"
- · Cannot be dry fit, eliminating blow-off leaks
- · No torches, glues, solder, calibration or flux
- · Fitting and connection is the strongest part of the system
- 70% greater flow at similar pressure versus other PEX fittings
- Fitting burst pressures in excess of 3,000psi
- · Broad offering of transition fittings