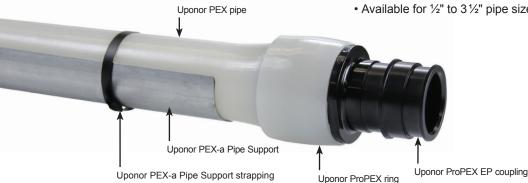

#### **Uponor PEX-a Pipe Support**

PEX-a Pipe Support provides continuous support of Uponor PEX pipe for hydronic piping applications.

- Enables hanger spacing similar to that of copper
- Listed for bare-PEX plenum applications (ASTM E84/S102.2)
- Easily insulated around both pipe and PEX-a Pipe Support
- · Controls PEX expansion rates to be similar to copper
- Available for ½" to 3½" pipe sizes

#### The only PEX fitting system that gets stronger over time

Coupling Uponor PEX with ProPEX fittings is an ideal solution for replacing copper in hydronic piping applications. ProPEX fittings offer a high level of differentiation versus other PEX fittings, and also provide more value compared to traditional copper press and sweat fittings. The elastic memory of Uponor PEX allows the pipe to be expanded and the fitting to be inserted before the pipe returns to its natural shape, which creates a strong connection that holds tight up to 1,500psi.

#### ProPEX engineered polymer (EP) fittings

#### **ProPEX brass fittings and valves**