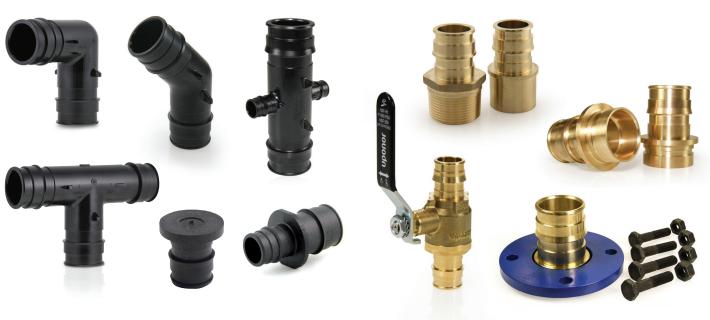

### **ProPEX fittings**

#### The only PEX fitting system that gets stronger over time

Coupling Uponor PEX with ProPEX fittings is an ideal solution for replacing copper in hydronic piping applications. ProPEX fittings offer a high level of differentiation versus other PEX fittings, and also provide more value compared to traditional copper press and sweat fittings. The elastic memory of Uponor PEX allows the pipe to be expanded and the fitting to be inserted before the pipe returns to its natural shape, which creates a strong connection that holds tight up to 1,500psi.

#### The Uponor ProPEX fittings advantage

- Simple, fast, reliable visual connection in sizes up to 3"
- · Cannot be dry fit, eliminating blow-off leaks
- · No torches, glues, solder, calibration or flux
- · Fitting and connection is the strongest part of the system
- 70% greater flow at similar pressure versus other PEX fittings
- Fitting burst pressures in excess of 3,000psi
- · Broad offering of transition fittings

#### ProPEX engineered polymer (EP) fittings

#### **ProPEX brass fittings and valves**