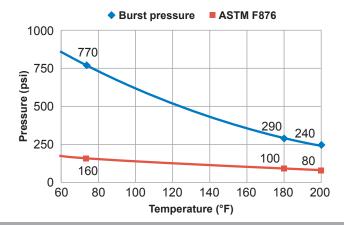

rough its walls. Permeability allows these dissolved oxygen molecules to enter an otherwise closed hydronic system. To alleviate this potential issue, Uponor manufactures Wirsbo hePEX<sup>TM</sup> which includes an oxygen-diffusion barrier built into the pipe. This barrier limits oxygen diffusion to levels below DIN 4726, ensuring the integrity of any metallic components.

#### **Chemical resistance**

Crosslinked polyethylene offers enhanced resistance to chemical-dissolving agents. The unique molecular structure is stable, inert and unaffected by chemicals commonly found in most commercial HVAC systems.

For specific questions about chemical resistance, contact Uponor Technical Services at:

- 888.594.7726 (U.S.)
- 888.994.7726 (Canada)

#### **Uponor PEX burst pressure vs. ASTM F876**



### **ProPEX fittings**

#### **Uponor PEX-a Pipe Support**

PEX-a Pipe Support provides continuous support of Uponor PEX pipe for hydronic piping applications.

- Enables hanger spacing similar to that of copper
- Listed for bare-PEX plenum applications (ASTM E84/S102.2)
- Easily insulated around both pipe and PEX-a Pipe Support
- · Controls PEX expansion rates to be similar to copper
- Available for ½" to 3½" pipe sizes



#### The only PEX fitting system that gets stronger over time

Coupling Uponor PEX with ProPEX fittings is an ideal solution for replacing copper in hydronic piping applications. ProPEX fittings offer a high level of differentiation versus other PEX fittings, and also provide more value compared to traditional copper press and sweat fittings. The elastic memory of Up