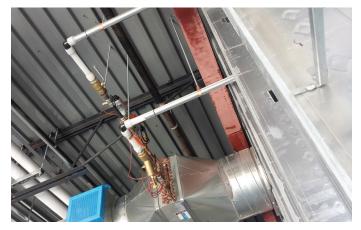

## **Hydronic piping applications**

#### Wirsbo hePEX pipe

Wirsbo hePEX oxygen-barrier pipe is manufactured for chilled water and heating hot water distribution. It is a very durable, cost-effective solution for transporting water to a variety of terminal units.