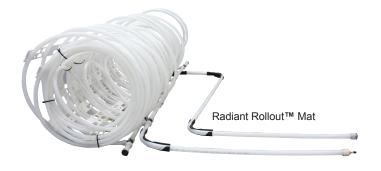

#### Radiant Rollout™ Mat advantage

- More than 50% labor savings over traditional installation methods
- 60% to 80% fewer manifold loops
- · Reduces manifold cabinets and locations
- Custom designed to speed installation and commissioning
- 25-year warranty on the Uponor PEX pipe and ProPEX fittings