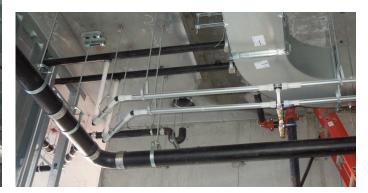

## **Hydronic piping applications**

#### Wirsbo hePEX pipe

Wirsbo hePEX oxygen-barrier pipe is manufactured for chilled water and heating hot water distribution. It is a very durable, cost-effective solution for transporting water to a variety of terminal units.

- Reheat coils
- Fan coils
- · Baseboard radiators
- Heat pumps
- · Chilled beams