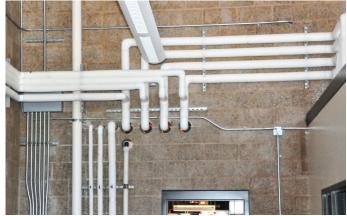

### **Ecoflex® pre-insulated piping systems**

#### The ideal underground pre-insulated solution

Going underground with your hydronic piping system? Look to Uponor's Ecoflex® pre-insulated pipe system for labor and energy savings. It features Uponor PEX piping encased in a multilayer, polyethylene-based foam insulation, then covered with a flexible, watertight, corrugated, high-density polyethylene (HDPE) jacket.

#### The Ecoflex advantage

- 60% less installation time compared to a rigid system
- Flexible and lightweight
- Eliminates the need for straight or level trenches
- · No expansion loops neccessary
- · Snakes around obstacles
- Fewer (or no) underground connections
- Continuous runs
- · No welders or robust tooling required
- System longevity
- Available in 3/4" to 4" PEX service pipe sizes