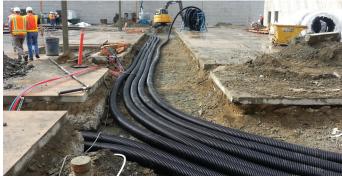

#### The ideal underground pre-insulated solution

Going underground with your hydronic piping system? Look to Uponor's Ecoflex® pre-insulated pipe system for labor and energy savings. It features Uponor PEX piping encased in a multilayer, polyethylene-based foam insulation, then covered with a flexible, watertight, corrugated, high-density polyethylene (HDPE) jacket.

#### The Ecoflex advantage

- 60% less installation time compared to a rigid system
- Flexible and lightweight
- Eliminates the need for straight or level trenches
- · No expansion loops neccessary
- · Snakes around obstacles
- Fewer (or no) underground connections
- Continuous runs
- · No welders or robust tooling required
- System longevity
- Available in 3/4" to 4" PEX service pipe sizes