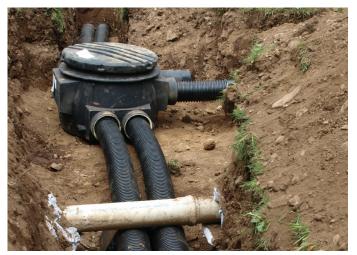

#### The ideal underground pre-insulated solution

Going underground with your hydronic piping system? Look to Uponor's Ecoflex® pre-insulated pipe system for labor and energy savings. It features Uponor PEX piping encased in a multilayer, polyethylene-based foam insulation, then covered with a flexible, watertight, corrugated, high-density polyethylene (HDPE) jacket.

#### The Ecoflex advantage

- 60% less installation time compared to a rigid system
- Flexible and lightweight
- Eliminates the need for straight or level trenches
- · No expansion loops neccessary
- · Snakes around obstacles
- Fewer (or no) underground connections
- Continuous runs
- · No welders or robust tooling required
- System longevity
- Available in 3/4" to 4" PEX service pipe sizes