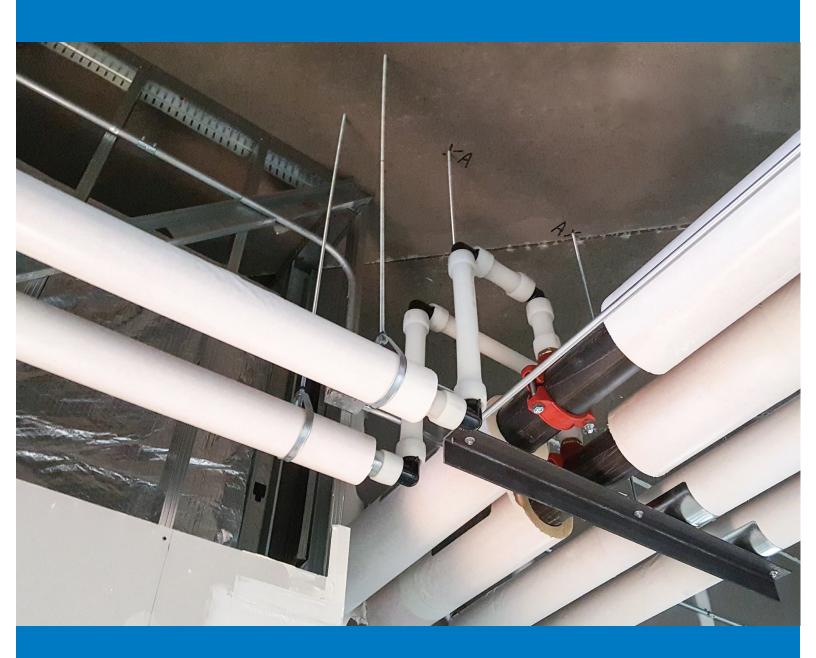

#### The only PEX fitting system that gets stronger over time

Coupling Uponor PEX with ProPEX fittings is an ideal solution for replacing copper in hydronic piping applications. ProPEX fittings offer a high level of differentiation versus other PEX fittings, and also provide more value compared to traditional copper press and sweat fittings. The elastic memory of Uponor PEX allows the pipe to be expanded and the fitting to be inserted before the pipe returns to its natural shape, which creates a strong connection that holds tight up to 1,500psi.

#### The Uponor ProPEX fittings advantage

- Simple, fast, reliable visual connection in sizes up to 3"
- · Cannot be dry fit, eliminating blow-off leaks
- · No torches, glues, solder, calibration or flux
- · Fitting and connection is the strongest part of the system
- 70% greater flow at similar pressure versus other PEX fittings
- Fitting burst pressures in excess of 3,000psi
- · Broad offering of transition fittings