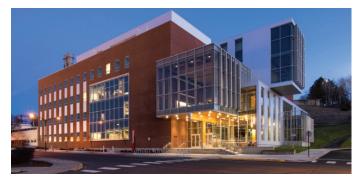

### Washington State University Clean Technology Laboratory

Pullman, Wash.

**Project:** \$52.8 million interdisciplinary clean technology laboratory intended to help address a variety of global and environmental challenges

Size: 96,000 square feet

Owner: Washington State University

**General contractor:** Skanska Construction **Mechanical contractor:** University Mechanical

Engineer: PAE | Seattle, Wash.

#### **Features**

- · Uponor hydronic piping system
- · Uponor domestic water system
- · Coordinated and pre-fabricated construction