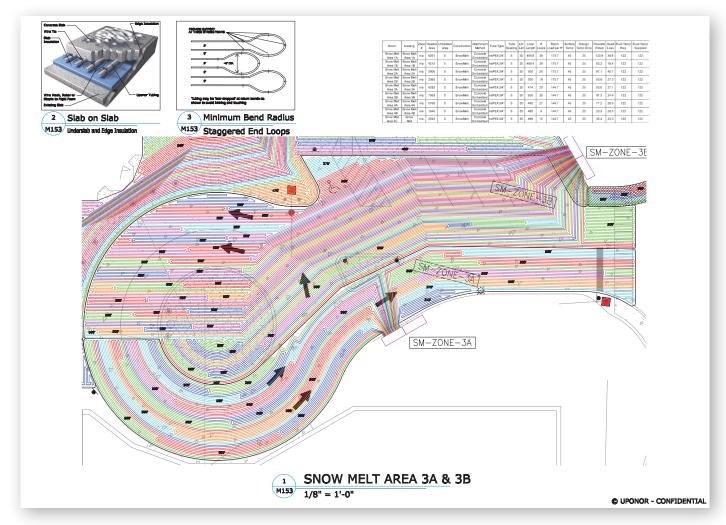

#### Uponor is the first and best at radiant

Uponor (formerly Wirsbo) was the first company to bring radiant floor heating with PEX to North America more than 40 years ago. Today we are the leader in radiant heating and cooling for residential and commercial applications.

#### **Uponor radiant advantage**

- 30% energy efficiency (over other HVAC solutions) when paired with a DOAS system
- Radiant cooling a key component of any high-performance, LEED®, or net-zero building
- Thermal comfort is second to none, which boosts occupant efficiency and wellbeing
- Uponor PEX and ProPEX fittings have the characteristics to maximize installation efficiency
- Highest pressure and temperature ratings
- Kink repairable, freeze-resistant pipe
- Embeddable ASTM F1960 ProPEX EP fitting options
- · Snow and ice melt and turf conditioning solutions
- · Mechanical installer assistance and training
- · Performance specification assistance
- In-house industry-leading design experts available to streamline the design process

#### Radiant Rollout™ Mat advantage

- More than 50% labor savings over traditional installation methods
- 60% to 80% fewer manifold loops
- · Reduces manifold cabinets and locations
- Custom designed to speed installation and commissioning
- 25-year warranty on the Uponor PEX pipe and ProPEX fittings