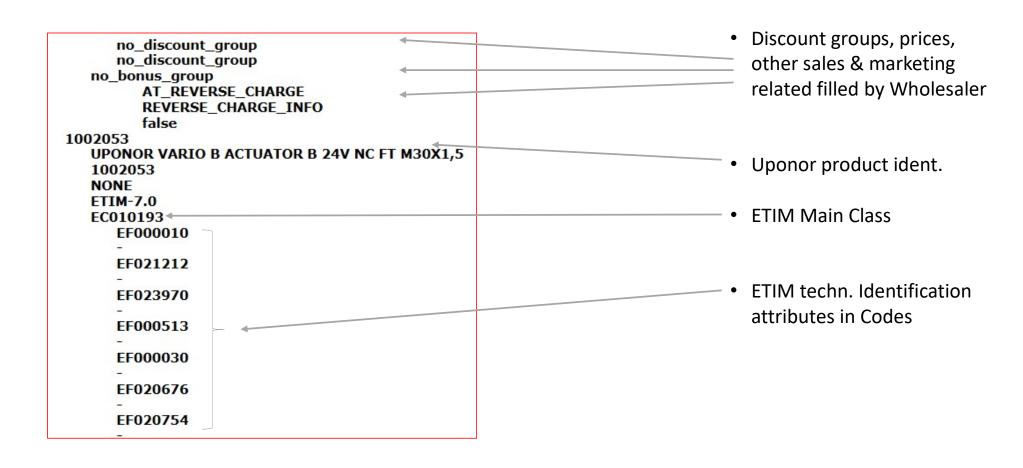

#### • BME cat- created by ETIM Mapper

```
no discount group
     no_discount_group
   no_bonus_group
        AT REVERSE CHARGE
         REVERSE CHARGE INFO
1002053
  UPONOR VARIO B ACTUATOR B 24V NC FT M30X1,5
   1002053
   NONE
   FTIM-7.0
   EC010193
      EF000010
      FF021212
      EF023970
      EF000513
      EF000030
      EF020676
      EF020754
```