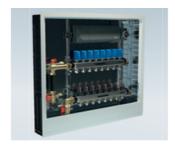

#### **Uponor Comfort Port**

Custom-made, prefabricated manifolds for a time-saving installation.