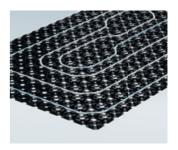

#### **Uponor Minitec**

Fast-reacting wet installation system for levelling screed with a construction height of only 15 mm.