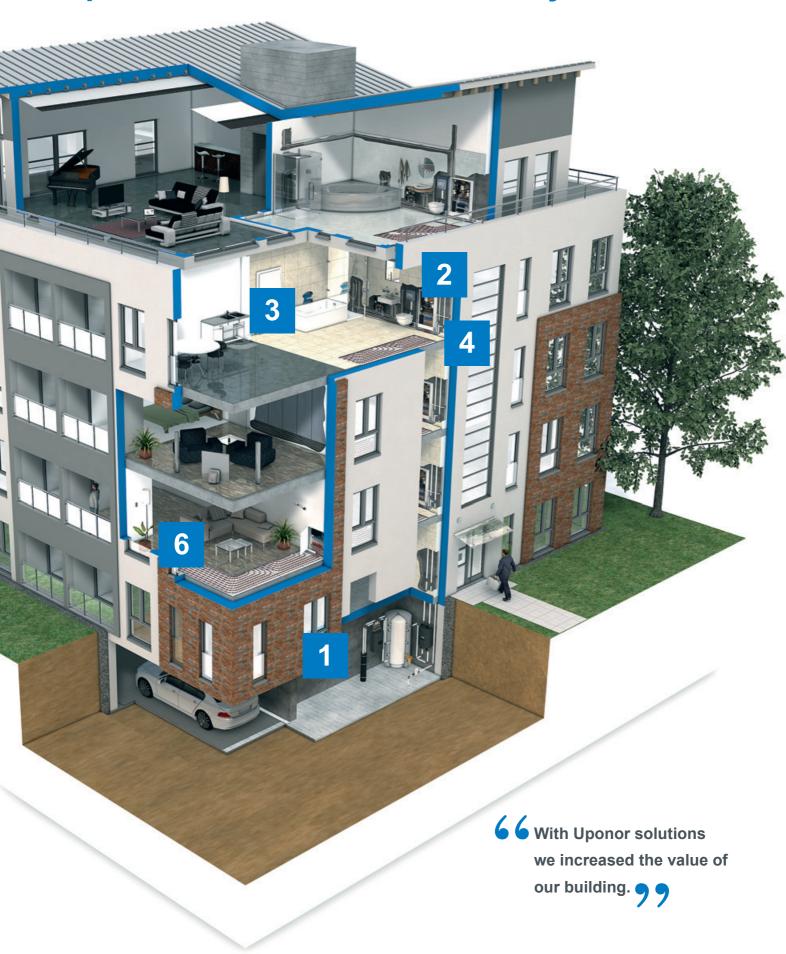

# 1 Connecting buildings for efficient energy distribution

#### **Uponor Ecoflex**

Complete range of preinsulated pipes system for heating, cooling and water distribution. Combining excellent heat loss performance with high flexibility and easy installation.

### **Uponor Heat Transfer Station**

The stations are supplied with heat from the local or district heating network and indirectly transfer it to the building in a controlled way via a plate heat exchanger.

# 2 Efficient and safe supply of domestic hot water and energy

# Uponor riser installations with fire protection solutions

The Uponor multi-layer composite pipe system combines easy installation with certified safety features.

#### **Uponor Combi Port**

For decentralised supply of domestic hot water and energy for heating and cooling on demand. The prefabricated stations reduce installation time significantly.

#### S-Press PLUS – the press fitting for Uponor composite pipe

With a decreased pressure loss by up to 60%, as result of the Zeta value optimised fitting design, S-Press PLUS is ensuring an optimal flow rate at all points of use.

### and smart monitoring

**3** Stagnation prevention

#### **Uponor Loop Installation**

For comfort and the prevention of stagnation, which consequently eliminates bacteria proliferation in the system – independent of single tap usage.

#### Uponor Smatrix Aqua PLUS

For the permanent smart monitoring and regulation of the entire drinking water installation as well as automatic flushing for compliance with hygienic requirements and standards.

# 4 No noise from soil and waste

#### **Uponor Decibel**

The modern silent soil and waste pipe system, combining innovative technology with sound insulation. The noise level is below 10 dB at a flow of 2 litres/second (acc. EN 14366).

# **5** Increased safety for outdoor areas

#### Uponor snow and ice melt

Reliable systems for outdoor areas like driveways, emergency access roads, parking spaces and pedestrian areas. Without time-consuming and expensive snow removal and salting.

# **6** Energy-efficient and comfortable room temperatures

#### **Uponor Comfort Port**

Custom-made, prefabricated manifolds for a time-saving installation.

#### **Uponor Minitec**

Fast-reacting wet installation system for levelling screed with a construction height of only 15 mm.

#### **Uponor Klett Silent**

Sustainable radiant heating and cooling with improved step sound properties by means of mineral wool insulation.

#### **Uponor Comfort E**

Electric underfloor heating as complementary solution to existing heating systems for fast heating of individual areas on demand.

#### **Uponor Renovis**

The radiant heating and cooling system with integrated pipes and a low installation height is ideal for retrofit wall and ceiling installation.

### **Uponor Smatrix Wave and Smatrix Style**

The elegant Uponor Smatrix Style thermostat determines the perceived room temperature. Combined with Smatrix Wave controls it provides optimal room comfort at reduced cost by autobalancing and full smart home functionality.