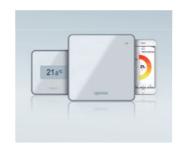

### **Uponor Smatrix Wave and Smatrix Style**

The elegant Uponor Smatrix Style thermostat determines the perceived room temperature. Combined with Smatrix Wave controls it provides optimal room comfort at reduced cost by autobalancing and full smart home functionality.