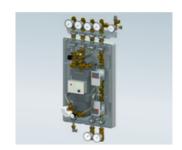

#### S-Press PLUS – the press fitting for Uponor composite pipe

With a decreased pressure loss by up to 60%, as result of the Zeta value optimised fitting design, S-Press PLUS is ensuring an optimal flow rate at all points of use.