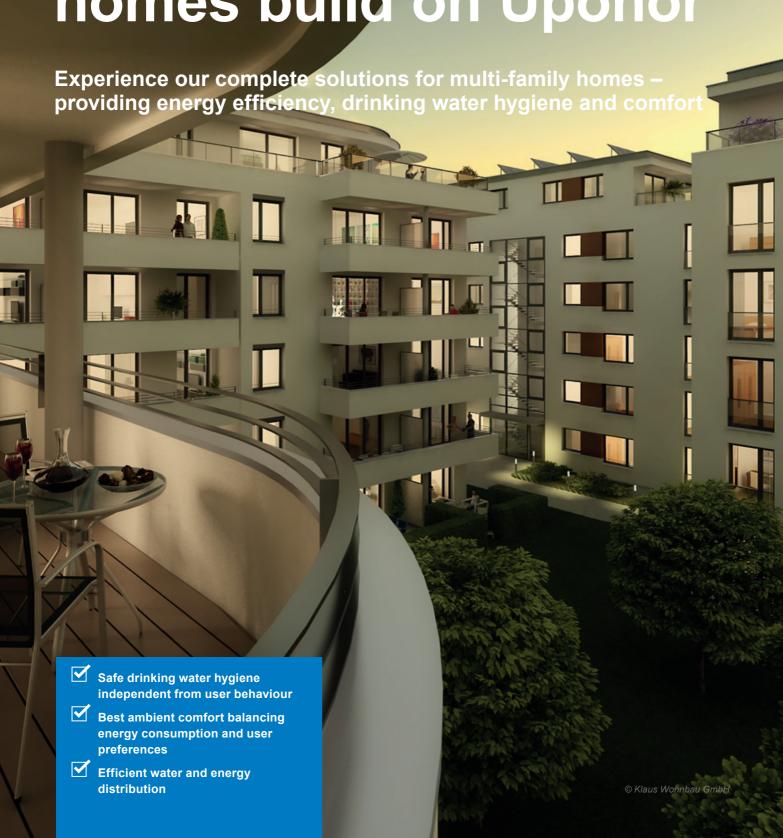

#### **Uponor Ecoflex**

Complete range of preinsulated pipes system for heating, cooling and water distribution. Combining excellent heat loss performance with high flexibility and easy installation.

### **Uponor Heat Transfer Station**

The stations are supplied with heat from the local or district heating network and indirectly transfer it to the building in a controlled way via a plate heat exchanger.