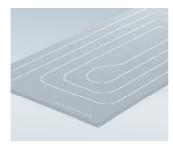

#### **Uponor Minitec**

Fast-reacting wet installation system for levelling screed with a construction height of only 15 mm.

#### **Uponor Klett Silent**

Sustainable radiant heating and cooling with improved step sound properties by means of mineral wool insulation.