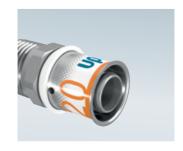

#### S-Press PLUS – the press fitting for Uponor composite pipe

With a decreased pressure loss by up to 60%, as result of the Zeta value optimised fitting design, S-Press PLUS is ensuring an optimal flow rate at all points of use.