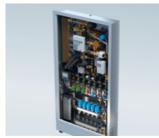

### **Uponor Heat Transfer Station**

The stations are supplied with heat from the local or district heating network and indirectly transfer it to the building in a controlled way via a plate heat exchanger.