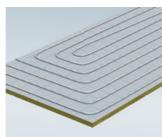

#### **Uponor Renovis**

The radiant heating and cooling system with integrated pipes and a low installation height is ideal for retrofit wall and ceiling installation.