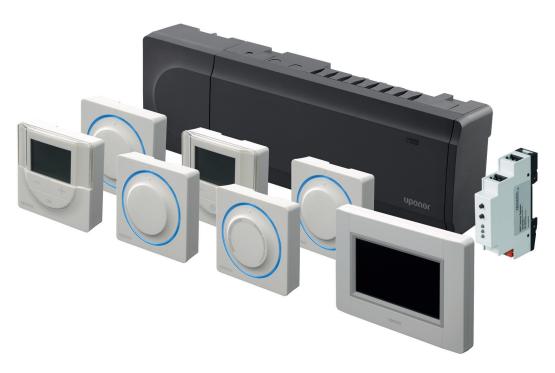

# The optimum in usability: one system for up to 192 rooms

Easy to install, set-up and operate. Profit from one contact partner for all your requirements.

Multi-room control Smatrix Base PRO

Supply water control Smatrix Move PRO

### **Key features**

- Fits different scenarios covering commercial applications, from 1 to 16 controllers in a complete system
- Autobalancing ensures simple installation, set-up and usage
- Touchscreen interface for single point of access and easy configuration of advanced features
- KNX integration through a gateway
- Compatible with KNX room control devices
- Complete integration with Smatrix Move PRO controller

## **Key features**

- Management of up to 4 heating zones or 3 heating and cooling zones
- Management of up to 2 snowmelt zones in one controller
- Operation as stand-alone or in combination with Smatrix Base PRO
- · Integration into BMS via Modubus interface
- Easy system setup with step by step wizard function