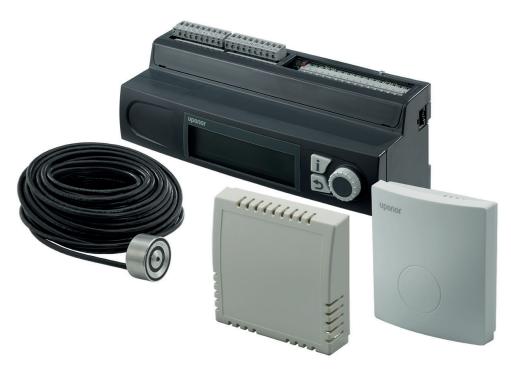

## The optimum in performance: Smatrix Base PRO multi-room control for indoor comfort

Smatrix Base PRO is the perfect manager for your commercial building – It controls different temperatures of many areas in only one system. A touchscreen and its user friendly menu allows everyone to use high-technology with remote control. Nevertheless, Smatrix Base PRO with the self-learning algorithm automatically responds to needs of different rooms.

Smatrix Base PRO, featuring autobalancing function and easy integration into Building Management System (BMS)

### **Key features**

- Fits different scenarios covering commercial applications, from 1 to 16 controllers in a complete system
- Autobalancing ensures simple installation, set-up and usage
- Touchscreen interface for single point of access and easy configuration of advanced features
- KNX integration through a gateway
- Compatible with KNX room control devices
- Complete integration with Smatrix Move PRO controller