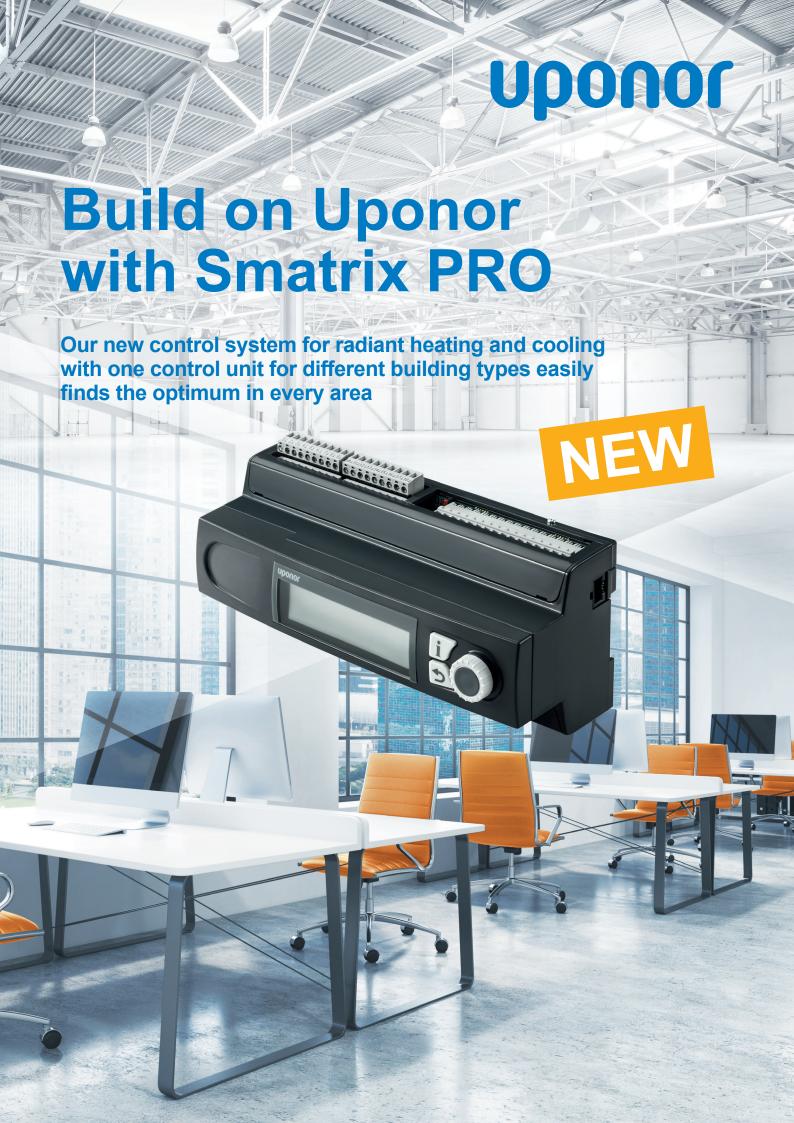

## The optimum in energy efficiency: Uponor Smatrix PRO

temperatures. Due to all factors, climate is utmost complex but Uponor's solution is very simple! **Smatrix PRO** is the climate manager who helps businesses to save energy costs because it automatically finds the optimum in every area! Smatrix Move PRO manages the different zones in a building. Heating, cooling, heating and cooling and even zones where snow melting is required are possible. Smatrix Base PRO with Autobalancing technology adjust the amount of energy needed in every room that the temperature stays at the designed level - regardless of the circumstances.