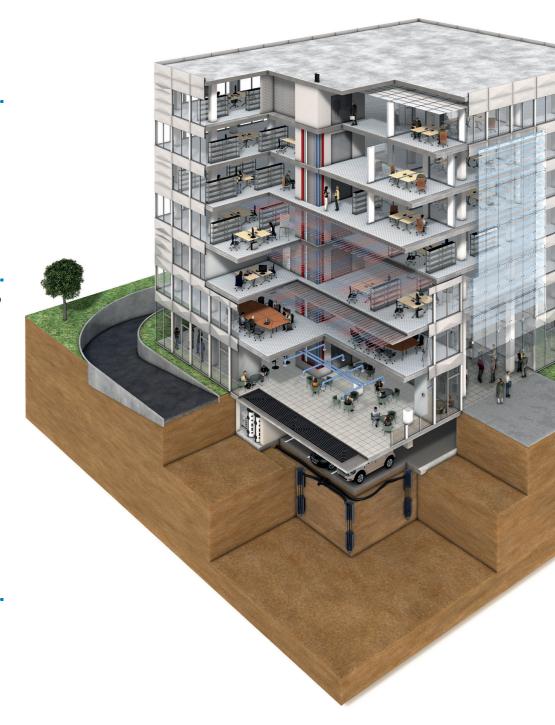

### Climate conditions are complex. Solve them intelligently.

When it's cold outside but warm inside, people intuitively put on different layers as a response to changing temperatures. But how can industrial or commercial buildings intelligently react to different weather conditions? Several factors influence the climate of buildings, regardless whether it's a manufacturing facility, an office or a hospital. Each building turns out to be as individual as a human being. Differences in exposition, shapes, structure and usage of buildings require customized solutions. Other variables such as the number of workers, airflows, sun light etc. determine the rise and fall of

temperatures. Due to all factors, climate is utmost complex but Uponor's solution is very simple! **Smatrix PRO** is the climate manager who helps businesses to save energy costs because it automatically finds the optimum in every area! Smatrix Move PRO manages the different zones in a building. Heating, cooling, heating and cooling and even zones where snow melting is required are possible. Smatrix Base PRO with Autobalancing technology adjust the amount of energy needed in every room that the temperature stays at the designed level - regardless of the circumstances.

Meeting rooms, cafeterias, atriums and single offices – they all have different temperature needs.

Smatrix PRO manages the indoor comfort for buildings of all sizes.

The snow melt function: Manages safety outside on walkaways, parking areas and even in football stadiums to keep your business productive at all times.