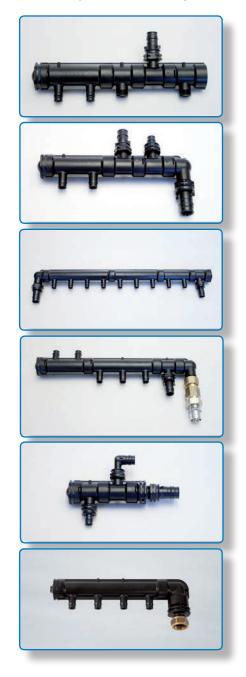

## Some example of the modularity

The product range include manifolds with 2,3 and 4 outlets, as well as a single outlet version with either G½" or G¾" male thread. The pitch between the outlets is 50 mm. The single manifold can preferably be used for connecting other parts, such as Q&E Swivel nut 20 or 25 mm, valve solutions and other threaded fittings.