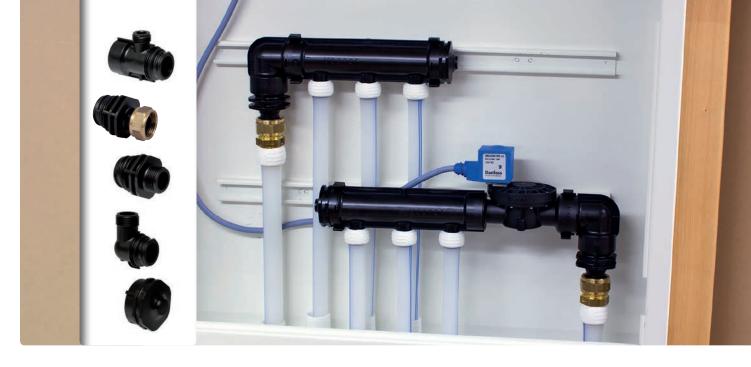

The system also contains manifold holders for wall cabinets and wall brackets.

For full range of components, please see the Uponor Modular Plastic Plumbing component list or go to our website **www.uponor.com**.